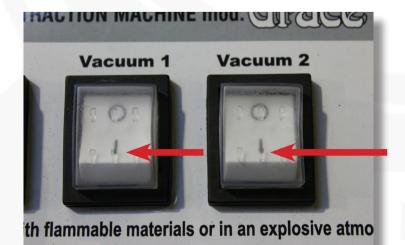

Run vacuum for 10 minutes with the top dome removed. This will dry out any moisture that is sitting near the motor.

Always leave clear dome to one side or upside down. This will help the tank not to condensate, consequently extending the life of the vacuum motors.