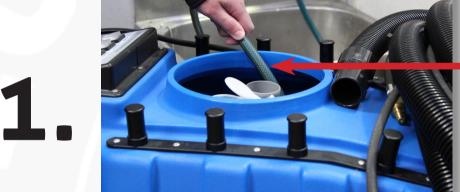

## SANTOEMMA GRACE

AFTER EVERY USE, ENSURE THAT YOU **COMPLETE THE FOLLOWING 5 STEPS** 

Clean out top recovery tank thor-

Ensure the blue vacuum filter is clean and dry.

Drain solution tank if machine won't be used within the next 7 days. You can suck this into the top tank by removing the cuff from the wand.

2.

oughly, flush with clean water.