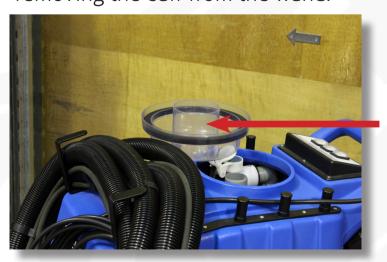

## SANTOEMMA GRACE

AFTER EVERY USE, ENSURE THAT YOU **COMPLETE THE FOLLOWING 5 STEPS** 

Clean out top recovery tank thor-

Ensure the blue vacuum filter is clean and dry.

Drain solution tank if machine won't be used within the next 7 days. You can suck this into the top tank by removing the cuff from the wand.

2.

oughly, flush with clean water.