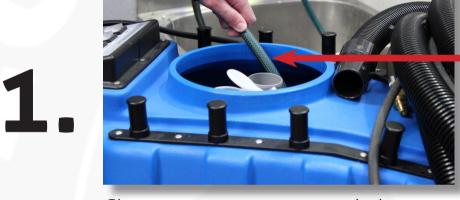

## SANTOEMMA GRACE

AFTER EVERY USE, ENSURE THAT YOU **COMPLETE THE FOLLOWING 5 STEPS** 

Clean out top recovery tank thor-

Ensure the blue vacuum filter is clean and dry.

Drain solution tank if machine won't be used within the next 7 days. You can suck this into the top tank by removing the cuff from the wand.

2.

oughly, flush with clean water.