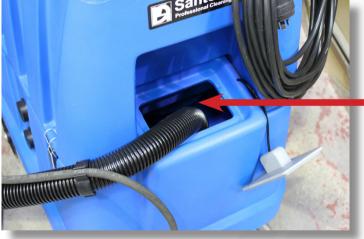

## SANTOEMMA GRACE

AFTER EVERY USE, ENSURE THAT YOU **COMPLETE THE FOLLOWING 5 STEPS** 

Clean out top recovery tank thor-

Ensure the blue vacuum filter is clean and dry.

Drain solution tank if machine won't be used within the next 7 days. You can suck this into the top tank by removing the cuff from the wand.