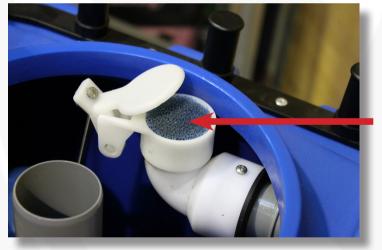

## SANTOEMMA GRACE

AFTER EVERY USE, ENSURE THAT YOU **COMPLETE THE FOLLOWING 5 STEPS** 

Clean out top recovery tank thor-

Ensure the blue vacuum filter is clean and dry.

Drain solution tank if machine won't be used within the next 7 days. You can suck this into the top tank by removing the cuff from the wand.