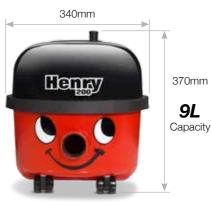

Wand docking system

On / Off power indicator

On-board tool storage

Numatic high efficiency longlife motor

| Suction H <sup>2</sup> O | Kit | Drum Capacity | Cleaning Range      | Weight | Dimensions WxLxH  |
|--------------------------|-----|---------------|---------------------|--------|-------------------|
| 2300mm                   | AS1 | 9L            | 26.4m               | 8.4kg  | 340x360x370mm     |
| Cleaning Performance     |     |               | Dust Re-emissions   |        | Sound Power Level |
| Carpet A-G               | Ha  | rd Floor A-G  | Dust ne-chilissions |        | (BS 5415)         |
| c                        |     | С             | С                   |        | 49dBa             |