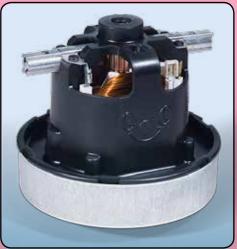

- A Class Energy efficient, A rated.
- High Efficiency Motor Numatic high efficiency longlife motor.
- 10 Metre Cable Easy reach,10 metre cable and rewind storage system.
- TriTex Filtration System Improves filtration, cleanliness and capacity.
- Tool Storage On-board accessory storage, tools are always to hand.
- Wand Docking Convenient, on-board wand docking storage.
- HepaFlo Easy to change high efficiency HepaFlo bags. NVM-1CH pack of 10 PN: 604015
- Professional Accessory Set A tool for every job, full accessory kit AS1 with stainless steel tube set.

Wand docking system

On / Off power indicator

On-board tool storage

Numatic high efficiency longlife motor

| Suction H <sup>2</sup> O | Kit | Drum Capacity | Cleaning Range      | Weight | Dimensions WxLxH  |
|--------------------------|-----|---------------|---------------------|--------|-------------------|
| 2300mm                   | AS1 | 9L            | 26.4m               | 8.4kg  | 340x360x370mm     |
| Cleaning Performance     |     |               | Dust Re-emissions   |        | Sound Power Level |
| Carpet A-G               | Ha  | rd Floor A-G  | Dust ne-chilissions |        | (BS 5415)         |
| c                        |     | С             | С                   |        | 49dBa             |