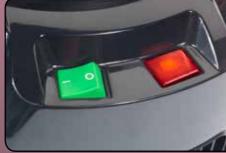

Wand docking system

On / Off power indicator

On-board tool storage

Numatic high efficiency longlife motor

| Suction H <sup>2</sup> O | Kit | Drum Capacity | Cleaning Range      | Weight | Dimensions WxLxH  |
|--------------------------|-----|---------------|---------------------|--------|-------------------|
| 2300mm                   | AS1 | 9L            | 26.4m               | 8.4kg  | 340x360x370mm     |
| Cleaning Performance     |     |               | Dust Re-emissions   |        | Sound Power Level |
| Carpet A-G               | Ha  | rd Floor A-G  | Dust ne-chilissions |        | (BS 5415)         |
| c                        |     | С             | С                   |        | 49dBa             |