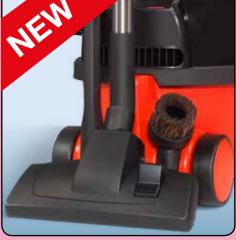

TriTex and HepaFlo high efficiency filtration system

10m cable rewind and storage system ProFlo high efficiency combi floor tool

| Model             | Motor     | Power              |  |  |  |
|-------------------|-----------|--------------------|--|--|--|
| HVR200<br>HET200  | 620W      | 230V AC<br>50/60Hz |  |  |  |
| Energy Efficiency |           |                    |  |  |  |
| Class A-G         | KWh/annum |                    |  |  |  |
| А                 | 2         | 5.2                |  |  |  |