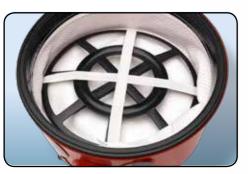

TriTex and HepaFlo high efficiency filtration system

10m cable rewind and storage system ProFlo high efficiency combi floor tool

| Model             | Motor     | Power              |  |  |  |
|-------------------|-----------|--------------------|--|--|--|
| HVR200<br>HET200  | 620W      | 230V AC<br>50/60Hz |  |  |  |
| Energy Efficiency |           |                    |  |  |  |
| Class A-G         | KWh/annum |                    |  |  |  |
| А                 | 2         | 5.2                |  |  |  |