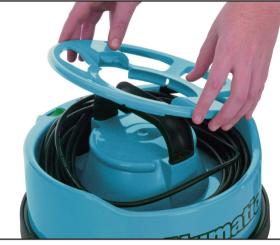

The carry handle has been specially designed to accommodate the wand system on top so that the user can carry the machine, hose and wand all in one hand leaving the other hand free to open doors or carry other items. The VNP180-2 is fitted with the unique cable tidy and plugged mains cable system, extending cable life, adding user convenience and allowing for simple cable replacements without the need of an electrical technician.