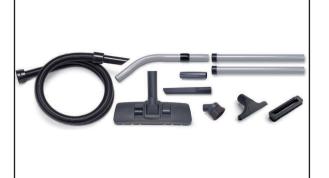

The carry handle has been specially designed to accommodate the wand system on top so that the user can carry the machine, hose and wand all in one hand leaving the other hand free to open doors or carry other items. The VNP180-2 is fitted with the unique cable tidy and plugged mains cable system, extending cable life, adding user convenience and allowing for simple cable replacements without the need of an electrical technician.