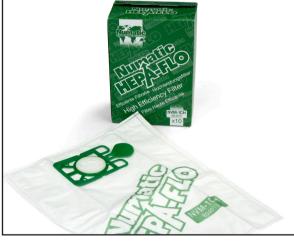

The Numatic Microtex filter can be added to the VNP180-2 to boost the filtration to even higher levels for health critical applications or around those with respiratory allergies.

| Model    | Motor | Power | Airflow  | Suction | Capacity | Range | Weight | Dimensions       |
|----------|-------|-------|----------|---------|----------|-------|--------|------------------|
| VNP180-2 | 1000w | 230V  | 42 L/sec | 2500mm  | 8L       | 26.8m | 5.9Kgs | 340x 340 x 340mm |