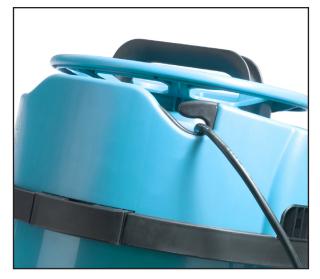

The carry handle has been specially designed to accommodate the wand system on top so that the user can carry the machine, hose and wand all in one hand leaving the other hand free to open doors or carry other items. The VNP180-2 is fitted with the unique cable tidy and plugged mains cable system, extending cable life, adding user convenience and allowing for simple cable replacements without the need of an electrical technician.