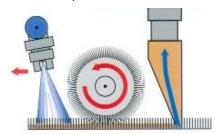

extractor, since it works with 60 Decibels only. It is possible to adjust the brush and vacuum head pressure, according to the type of carpet. The water-flow can be regulated, for a maintenance low-moisture cleaning or a restoration deep-cleaning.

If equipped with the optional patented SMARTKIT system, it is possible to perform automatic chemical dosing, carpet pre-spraying and rinsing. The optional squeegee SQ720E allows to clean hard floor. An extra brush, specific for hard floor cleaning, is also available.

<u>Main application fields</u>: cleaning companies, hotels, conference halls, offices, banks, cinemas, theatres, shops, ferry boats, ships, airports, fitness centres, school, universities, shopping centres, places of worship, mosques and all places with large surfaces of carpet.





Injection-extraction cleaning with rotating brush

### **Advantages of Elite-Battery:**

- 1. It is possible to clean up to 500 sq meters in one hour, thanks to the working forward system of the machine.
- 2. Possibility to clean both carpet and hard floor with a single machine by using the optional squeegee SQ720E. The squeegee is connected to the machine thanks to a quick disconnect coupling and does not require to use any tool.
- 3. Very silent working (60 decibels), that allows to use the machine with no discomfort for the worker and for other people. The machine can be used also during normal daily working time and in places sensitive to noise such as hotels, offices, banks.
- 4. The tanks, with 50 litres each, allow a long working autonomy and reduce the idle time necessary for t