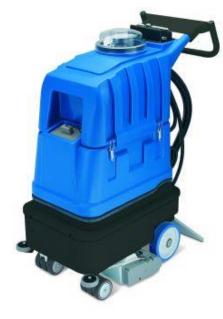

**Elite-Battery** is a battery self-contained machine for cleaning large areas of carpet. It washes, brushes and dries a stripe of 50 cm of carpet, moving forward. Without power cord, it is easy to operate with Elite-Battery in large areas, for example in hotels, shopping centres, airports, convention rooms. Elite-Battery is a very silent extractor, since it works with 60 Decibels only. It is possible to adjust the brush and vacuum head pressure, according to the type of carpet. The water-flow can be regulated, for a maintenance low-moisture cleaning or a restoration deep-cleaning.

### **Advantages of Elite-Battery:**

- 1. It is possible to clean up to 500 sq meters in one hour, thanks to the working forward system of the machine.
- 2. Possibility to clean both carpet and hard floor with a single machine by using the optional squeegee SQ720E. The squeegee is connected to the machine thanks to a quick disconnect coupling and does not require to use any tool.
- 3. Very silent working (60 decibels), that allows to use the machine with no discomfort for the worker and for other people. The machine can be used also during normal daily working time and in places sensitive to noise such as hotels, offices, banks.
- 4. The tanks, with 50 litres each, allow a long working autonomy and reduce the idle time necessary for the tank filling and draining.
- 5. The 3 stages high waterlift vacuum motor allows an excellent suction and therefore a very short drying time.
- 6. The machine moves forward without effort, thanks to the propelling action of the rotating brush.
- 7. The special profile of the vacuum head allows an excellent suction.
- 8. The sprung vacuum head allows the best suction also in case of uneven floor.
- 9. It is possible to regulate the pressure of the vacuum head according to the carpet thickness.
- 10. The motor of the rotating brush is powerful and reliable and allows a very deep cleaning.
- 11. Possibility to adjust the height of the rotating brush according to the kind of carpet or floor and also according to the degree of dirt.
- 12. Brush motor with thermal protection against overload (useful in case of a wrong regulation of the brush height).
- 13. Brush easily replaceable with no need of turning the machine over.
- 14. Possibility to use an optional harder brush specific for hard floor.
- 15. Stainless steel brush bearings for a longer life.
- 16. Quick disconnect spray nozzles, which can be removed without using any tool. The nozzles can be cleaned easily. The complete connector with nozzles can be taken out of the machine without turning the machine over.
- 17. All the controls are at a comfortable height for the worker.
- 18. The spraying of water can be continuous or otherwise activated by a spray lever.
- 19. Possibility to regulate the water flow, according to the degree of dirt and to the desired time for the drying.
- 20. Possibility to connect the machine with optional tools for cleaning hard-to-reach corners. For example, once that the cleaning of a corridor in an hotel is completed, the carpet tool NS300 can be connected to the machine in order to clean inside the rooms.
- 21. With the optional SMARTKIT-EL it is possible to perform automatic chemical dosing and carpet rinsing.
- 22. Adding the pre-spray pipe and gun (PRESPRAY-EL) to the SMARTKIT-EL, it is also possible to pre-spray carpet before cleaning.

### Other technical advantages of Elite-Battery

- 1. Detachable tanks. The machine can be carried easily even in a small car.
- 2. High density polyethylene tanks, very strong and made for lasting a long time.
- 3. Transparent unbreakable cover, which allows to see the dirty water while it is sucked.
- 4. Easy to reach hole for filling the tank with clean water.
- 5. Drainpipe for easily emptying the recovery tank.
- 6. Drain valve for draining completely the solution tank.
- 7. The gaskets are not glued and replaceable by hand. Easy to clean and change.
- 8. Brass quick-disconnect couplings, reliable and strong.
- 9. Water pump with internal bypass, which allows an automatic regulation of the optimal water flow according to the tool used. Moreover, the bypass device makes the pump more reliable and avoids problems in the years.
- 10. Water pump with external rectifier, specially sized for a greater reliability.
- 11. Vacuum motor with thermal protection against overload.
- 12. Vacuum motor treated against rust.
- 13. Both motor and pump can work continuously.
- 14. Modular design that makes the maintenance easier. The maintenance of the machine can be done at low costs.

#### **Technical Data**

| Approximate performance (basic machine)*:    | 250-500 m²/h                  |  |
|----------------------------------------------|-------------------------------|--|
| Approximate performance (professional SET)*: | 300-550 m²/h                  |  |
| Recovery tank capacity:                      | 50 litres                     |  |
| Solution tank capacity:                      | 50 litres                     |  |
| Vacuum motor:                                | Three stages – High Waterlift |  |
| Power:                                       | 850 W                         |  |
| Maximum waterlift:                           | 2500 mm H <sub>2</sub> O      |  |
| Maximum air-flow:                            | 45 l/sec.                     |  |
| Pump with by-pass:                           | Membrane                      |  |
| Power:                                       | 80 W                          |  |
| Maximum pressure:                            | 9 bar                         |  |
| Maximum water-flow                           | 4,5 l/min                     |  |
| Drive motor:                                 | 250W – adjustable speed       |  |
| Cleaning width (carpet/floor):               | 500 / 720 mm                  |  |
| Number of nozzles:                           | 5                             |  |
|                                              | 250 W                         |  |
| Brush:                                       | 840 rot/min                   |  |
|                                              | 464 mm                        |  |
| Cable length:                                | 15 m                          |  |
| Hose length:                                 | optional                      |  |
| Weight (machine body):                       | 184 kg including batteries    |  |
| Weight (packaged machine):                   | 205 kg including batteries    |  |
| Dimensions:                                  | 50 x 89 x 119 cm              |  |
| Package dimensions:                          | 65 x 102 x 143 cm             |  |
| Standard colours:                            | Blue                          |  |
| Tank construction:                           | High density polyethylene     |  |
| Batteries:                                   | 3x12V (gel) – 100Ah           |  |