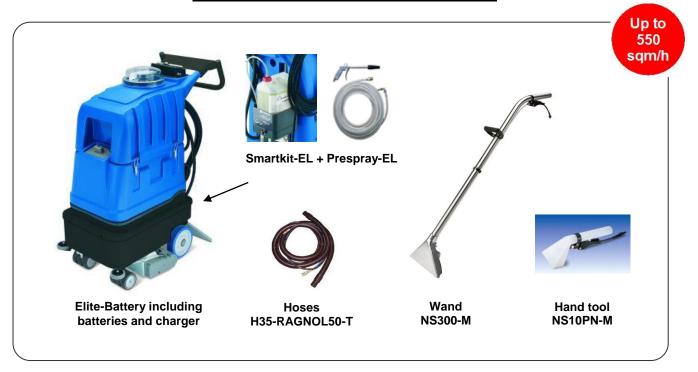

## Elite-Battery PROFESSIONAL SET

### Elite-Battery PROFESSIONAL SET includes:

- Machine body including batteries and charger
- hoses H35-RAGNOL50-T
- the wand NS300-M
- the plastic hand-tool NS10PN-M, for cleaning upholstery and hard-to-reach spots
- the complete SMARTKIT-EL with PRESPRAY-EL, to perform automatic chemical dosing, pre-spraying and carpet rinsing.

#### Complete Elite-Battery Professional set, including:

internal battery charger and a complete set of batteries

machine body, hoses H35-RAGNOL50-T, carpet tool NS300-M, hand tool NS10PN-M,

SMARTKIT-EL for automatic chemical dosing and rinsing, with pipe and gun PRESPRAY-EL for carpet pre-spraying