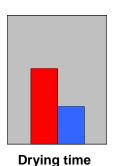

**GraceHP-Silent** is a high-performance carpet extractor, with a 28 Bars piston pump and 2 high-waterlift vacuum motors. Its high-waterlift vacuum system allows to recover the maximum quantity of dirt from carpet and to get a shortest drying time. The high pressure flow allows to remove the dirt more easily from carpet fibres. The two tanks, 70 litres each, enable a long autonomy of operation. GraceHP-Silent is particularly indicated for professional carpet cleaners. Dedicated brackets allow to hang hoses and wand on the machine, to easily move the complete machine from site to site.

## Advantages of Grace HP:

- 1. High-waterlift technology allows incomparable dirt removal and shortest drying time: carpet can be dry in 1 hour!
- 2. Long working autonomy thanks to the big tanks, 70 litres each.
- 3. Very silent working (60 decibels), that allows to use the machine with no discomfort for the worker and for other people. The machine can be used also during normal daily working time and in places sensitive to noise such as hotels, offices, banks.
- 4. Carpet tool with aluminium vacuum head, practically indestructible.
- 5. Special profile of the vacuum head, which allows to get the best suction even when the tool inclination changes.
- The height of the handle is adjustable, for greater ergonomics. The handle allows the worker to lift the tool and to press the 6. vacuum head down on carpet with a very small effort.
- 7. Spraying valve designed for avoiding any breaking.
- 8. Tubes in stainless steel, strong and rustproof for the whole machine life.
- 9. Quick disconnect spray nozzles, which can be removed by hand, without using any tool. The nozzles can be cleaned easily.
- The machine allows to perform automatic chemical dosing and carpet rinsing.
- Using one of the optional power-brush wands, it is possible to get excellent cleaning results, leaving carpet perfectly clean and dry in a single pass.
- 12. Thanks to an integrated patented device it is also possible to **pre-spray carpet** before cleaning.
- 13. With the optional vacuum tool **NS270TURBODUST**, it is possible to vacuum dust before cleaning, with the same machine.