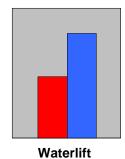

**GraceHP-Silent** is a high-performance carpet extractor, with a 28 Bars piston pump and 2 high-waterlift vacuum motors. Its high-waterlift vacuum system allows to recover the maximum quantity of dirt from carpet and to get a shortest drying time. The high pressure flow allows to remove the dirt more easily from carpet fibres. The two tanks, 70 litres each, enable a long autonomy of operation. GraceHP-Silent is particularly indicated for professional carpet cleaners. Dedicated brackets allow to hang hoses and wand on the machine, to easily move the complete machine from site to site.

## Advantages of Grace HP:

- 1. High-waterlift technology allows incomparable dirt removal and shortest drying time: carpet can be dry in 1 hour!
- 2. Long working autonomy thanks to the big tanks, 70 litres each.
- 3. Very silent working (60 decibels), that allows to use the machine with no discomfort for the worker and for other people. The machine can be used also during normal daily working time and in places sensitive to noise such as hotels, offices, banks.
- 4. Carpet tool with aluminium vacuum head, practically indestructible.
- 5. Special profile of the vacuum head, which allows to get the best suction even when the tool inclination changes.
- The height of the handle is adjustable, for greater ergonomics. The handle allows the worker to lift the tool and to press the 6. vacuum head down on carpet with a very small effort.
- 7. Spraying valve designed for avoiding any breaking.
- 8. Tubes in stainless steel, strong and rustproof for the whole machine life.
- 9. Quick disconnect spray nozzles, which can be removed by hand, without using any tool. The nozzles can be cleaned easily.
- The machine allows to perform automatic chemical dosing and carpet rinsing.
- Using one of the optional power-brush wands, it is possible to get excellent cleaning results, leaving carpet perfectly clean and dry in a single pass.
- 12. Thanks to an integrated patented device it is also possible to **pre-spray carpet** before cleaning.
- 13. With the optional vacuum tool **NS270TURBODUST**, it is possible to vacuum dust before cleaning, with the same machine.