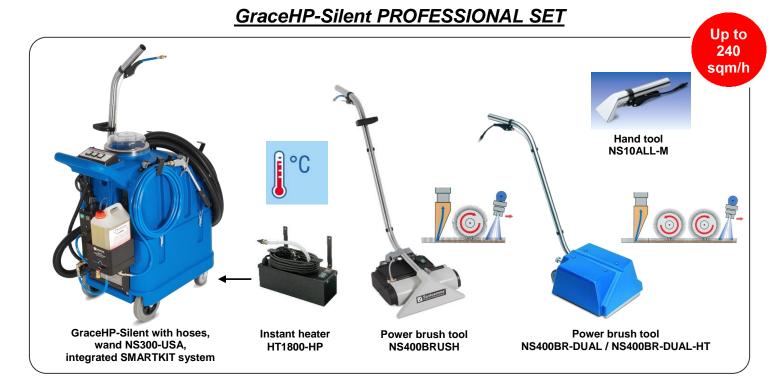

#### GraceHP-Silent PROFESSIONAL SET includes:

- Machine body and hoses H35-RAGNOL75-T
- The wand NS300-USA
- The aluminium hand-tool NS10ALL-HP, for cleaning upholstery and hard-to-reach spots
- The instant hot water unit HT1800-220-HP
- Integrated SMARTKIT patented system, to perform automatic chemical dosing, carpet pre-spraying and rinsing
- One of the power brush tools: NS400BRUSH, NS400BR-DUAL or NS400BR-DUAL-HT

#### Complete Grace HP Professional set, including:

machine body, hoses H35-RAGNOL75-T, carpet tool NS300-USA, hand tool NS10ALL-HP,

instant heater HT1800-220-HP

Integrated **SMARTKIT patented system** for automatic chemical dosing and rinsing, with pipe and pre-spray gun and one of the following power brush tools:

- A) Power brush tool NS400BRUSH with 1 rotating rotating brush
- B) Power brush tool NS400BR-DUAL with 2 counter-rotating brushes
- C) Power brush tool NS400BR-DUAL-HT with 2 counter-rotating brushes and internal instant heater.