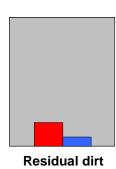

### Advantages with Grace HP PROFESSIONAL SET:

- 1. The mechanical brushing action gives an excellent cleaning result, removing dirt completely from the base of carpet fibres. No residual dirt will re-emerge on carpet surface after few days!
- 2. Even a very dirty carpet can be completely clean in a single pass, reducing the time of cleaning operations.
- 3. Being able to clean in single pass, the amount of solution sprayed on carpet is not excessive and can be completely recovered by the machine's high-waterlift vacuum system. As a result, carpet can be completely dry in one hour!