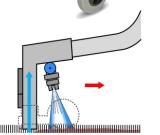

Main application fields: cleaning companies.

Injection-extraction cleaning

Injection-extraction with NS400BR-DUAL-HT

**Standard** carpet extractors

## Advantages of Grace HP:

- 1. High-waterlift technology allows incomparable dirt removal and shortest drying time: carpet can be dry in 1 hour!
- 2. Long working autonomy thanks to the big tanks, 70 litres each.
- 3. Very silent working (60 decibels), that allows to use the machine with no discomfort for the worker and for other people. The machine can be used also during normal daily working time and in places sensitive to noise such as hotels, offices, banks.
- 4. Carpet tool with aluminium vacuum head, practically indestructible.
- 5. Special profile of the vacuum head, which allows to get the best suction even when the tool inclination changes.
- The height of the handle is adjustable, for greater ergonomics. The handle allows the worker to lift the tool and to press the 6. vacuum head down on carpet with a very small effort.
- 7. Spraying valve designed for avoiding any breaking.
- 8. Tubes in stainless steel, strong and rustproof for the whole machine life.
- 9. Quick disconnect spray nozzles, which can be removed by hand, without using any tool. The nozzles can be cleaned easily.
- The machine allows to perform automatic chemical dosing and carpet rinsing.
- Using one of the optional power-brush wands, it is possible to get excellent cleaning results, leaving carpet perfectly clean and dry in a single pass.
- 12. Thanks to an integrated patented device it is also possible to **pre-spray carpet** before cleaning.
- 13. With the optional vacuum tool **NS270TURBODUST**, it is possible to vacuum dust before cleaning, with the same machine.