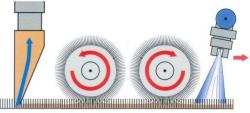

### Advantages with Grace HP PROFESSIONAL SET:

- 1. The mechanical brushing action gives an excellent cleaning result, removing dirt completely from the base of carpet fibres. No residual dirt will re-emerge on carpet surface after few days!
- 2. Even a very dirty carpet can be completely clean in a single pass, reducing the time of cleaning operations.
- 3. Being able to clean in single pass, the amount of solution sprayed on carpet is not excessive and can be completely recovered by the machine's high-waterlift vacuum system. As a result, carpet can be completely dry in one hour!

- A) Power brush tool NS400BRUSH with 1 rotating rotating brush
- B) Power brush tool NS400BR-DUAL with 2 counter-rotating brushes
- C) Power brush tool NS400BR-DUAL-HT with 2 counter-rotating brushes and internal instant heater.