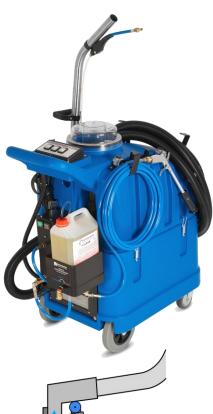

**GraceHP-Silent** is a high-performance carpet extractor, with a 28 Bars piston pump and 2 high-waterlift vacuum motors. Its high-waterlift vacuum system allows to recover the maximum quantity of dirt from carpet and to get a shortest drying time. The high pressure flow allows to remove the dirt more easily from carpet fibres. The two tanks, 70 litres each, enable a long autonomy of operation. GraceHP-Silent is particularly indicated for professional carpet cleaners. Dedicated brackets allow to hang hoses and wand on the machine, to easily move the complete machine from site to site.

It can be supplied with the instant hot water unit HT1800-HP and with one of the optional power brush wands. GraceHP-Silent is supplied with an integrated patented system, allowing automatic chemical dosing, carpet pre-spraying and rinsing.

### Other technical advantages of GraceHP-Silent:

- 1. Detachable tanks. The machine can be carried easily even in a small car.
- 2. High density polyethylene tanks, very strong and made for lasting a long time.
- 3. Transparent unbreakable cover, which allows to see the dirty water while it is sucked.
- 4. Easy to reach hole for filling the tank with clean water.
- 5. Drainpipe for easily emptying the recovery tank.
- 6. The gaskets are replaceable by hand since they are not glued. Easy to clean and change.
- 7. Strong wheels, in antimark rubber.
- 8. Brass quick-disconnect couplings, reliable and strong.
- 9. Vacuum motors with thermal protection against overload.
- 10. Vacuum motors treated against rust.
- 11. Both motor and pump can work continuously.
- 12. Modular design that makes the maintenance easier. The maintenance of the machine can be done at low costs.