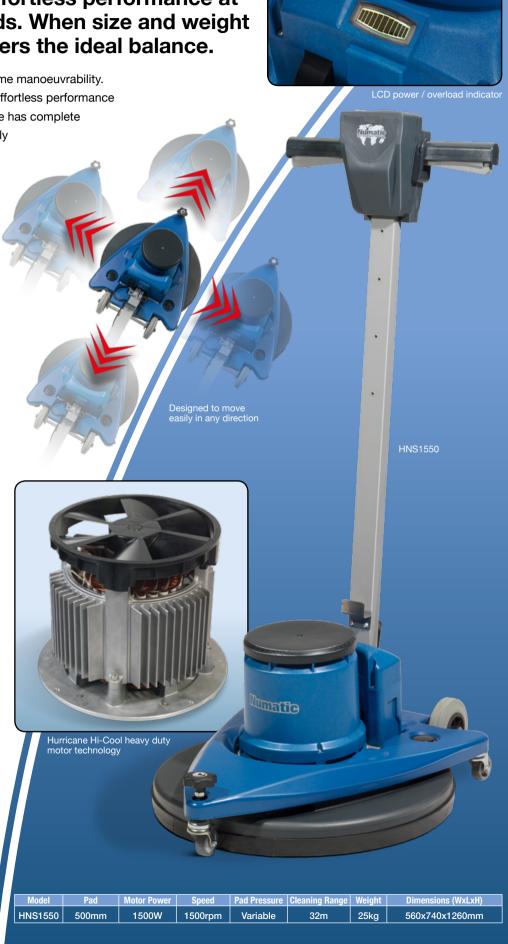

## Hunicane NuShine The High Speed Burnisher

Great styling, easy control and powerful.

Designed to allow for effortless performance at higher burnishing speeds. When size and weight are a factor the HNS offers the ideal balance.

A compact yet powerful machine with supreme manoeuvrability. If you want stunning results combined with effortless performance then this is the machine for you. The NuShine has complete directional control which means a consistently high standard of finish.

- Powerful Hi-Cool 1500W Motor Heavy duty, longlife motor.
- Automatic Torque Control Monitoring power and balance.
- Fully Adjustable Operator Handle
   Easy to use and fully adjustable operator handle.
- Effortless
   All direction control with superb manoeuvrability.
- Brush Pressure Monitor
   Allowing you to be in control of the surface finish achieving optimum results with superior handling.