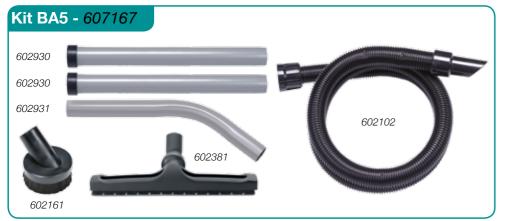

Removable steel chassis

Kit BA5 supplied with both NTD750 and NTD2003 as standard.

| Rated motor power (W)                         | 960 x 2              |
|-----------------------------------------------|----------------------|
| Motor (direct airflow / bypass)               | Bypass               |
| Motor only airflow L/sec                      | 96                   |
| Max suction height mm H <sup>2</sup> O        | 2400                 |
| Capacity L                                    | 60                   |
| Filter type                                   | PermaTex + FibraTex  |
| Bag + primary filtration level at 0.5 microns | 48.3%                |
| Bag + primary filtration level at 0.3 microns | 24.5%                |
| Bag + primary filtration level at 0.2 microns | 18.9%                |
| Filter bag type                               | HepaFlo 6BH          |
| Filter bag layers                             | 3                    |
| Micro HEPA cartridge fitted                   | No                   |
| To IEC 60704-2-1<br>weighted sound dB(A)      | 82.2 Single<br>Speed |
| Cable length m                                | 10.0                 |
| Cleaning range m                              | 26.8                 |
| Hose length m                                 | 4                    |
| Tool head width mm                            | 400                  |
| Approx weight machine only Kg                 | 30.2                 |
| Machine dimensions WxLxH                      | 560x660x1145mm       |
| Power outlet Socket                           | N/A                  |
| Kit                                           | BA5                  |
| ·                                             | ·                    |