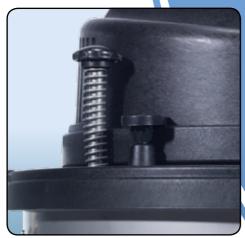

## NTD2003



Filter shaker system

## Bigger is quite often better for many industrial applications providing a true workhorse whatever the situation.

The combination of Structofoam and stainless steel is a standard very close to our engineering hearts and this is never more obvious than in our classic NTD-2003 industrial model.

Here you have a big capacity machine. A powerful Structofoam TwinFlo two motor power head, giant "shake free" filter system, stainless steel container and heavy duty transit chassis. Designed to perform well and give good results – year in year out.

The 2003 model operates on a cyclonic separation basis and is fitted as standard with our universal aluminium cyclonic entry adaptor which permits the selection of accessories in 38mm (1½"), 51mm (2") and 76mm (3") allowing the