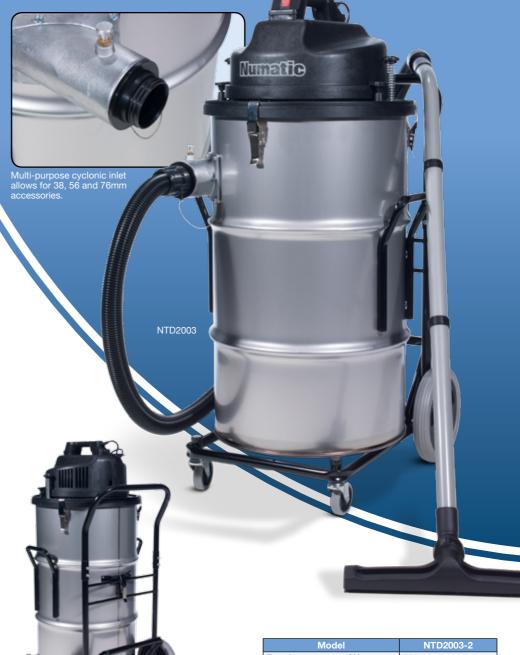

## Bigger is quite often better for many industrial applications providing a true workhorse whatever the situation.

The combination of Structofoam and stainless steel is a standard very close to our engineering hearts and this is never more obvious than in our classic NTD-2003 industrial model.

Here you have a big capacity machine. A powerful Structofoam TwinFlo two motor power head, giant "shake free" filter system, stainless steel container and heavy duty transit chassis. Designed to perform well and give good results – year in year out.

The 2003 model operates on a cyclonic separation basis and is fitted as standard with our universal aluminium cyclonic entry adaptor which permits the selection of accessories in 38mm (1½"), 51mm (2") and 76mm (3") allowing the machine to be used in many varied applications. Be it builder's rubble, a chicken house or a textile mill, the 2003 model will give you good, long and reliable service.