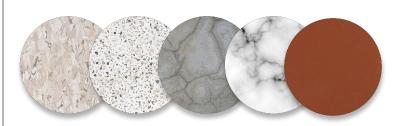

(SDS) before using.

- 1. For a floor that has been stripped, properly neutralized, rinsed and allowed to dry thoroughly, apply 5-6 thin coats using a clean synthetic mop. Allow the floor to dry thoroughly between coats and prior to burnishing.
- 2. Optional: Apply 2 thin coats of floor sealer for old or porous floors or for high traffic areas, then apply 4 coats of finish.
- 3. For a floor that has been deep scrubbed and allowed to dry thoroughly, apply 1-2 thin coats using a clean synthetic mop. Allow floor to dry thoroughly between coats and prior to burnishing.

### PRODUCT INFO

Product Code 138FSE

Volume 10 liters

Shipping Package 2 x 10 liters

Pallet Quantity 48

Distributed By:



Proquip NZ Ltd t: 0800 277 678

e: sales@proquipnz.co.nz

w: www.proquipnz.co.nz

## **SURFACES**



VCT

TERRAZZO

CONCRETE

MARBLE

QUARRY TILE

#### TECHNICAL DATA

**Description** Acrylic co-polymer emulsion

Appearance Milky white

Specular Gloss (60°)
ASTM D1455-87 (2008)

Viscosity (Brookfield) <10 centipoise

@ 68°F (20°C)

Coverage Rate 2500 to 3000 ft²/gal

61 to 74 m<sup>2</sup>/liter

Dry Time About 30 minutes

**Buffability** Excellent

Removability Excellent

ASTM D1792-06

**VOC** 0.044% 40 CFR Part 59 Subpart C

Non-Volatile Solids 22%

ASTM D2834-95 (2008)

Fragrance Slight ammoniacal

Slip Resistence Meets requirements

Shelf Life 1 year

ASTM D1791-93 (2008)

Density 8.5 lb/gal @ 68°F

ASTM D1475-98 (2008) 1.02 kg/L @ 20°C

**Detergent Resistence** Excellent

ASTM D3207-92 (2008)

Freeze/Thaw Passes 3 cycles

ASTM D3209-93 (2008)

(2008)

Container 2.64 US gal/10 L (F