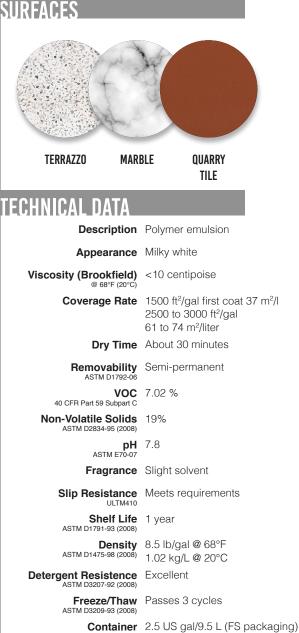

## Eclipse<sup>™</sup> Hard Floor Sealer

SEALER

**Eclipse Hard Floor Sealer** is a water-based acrylic formula sealer for concrete, stone and similar hard floor surfaces.

## PRODUCT INFO

| Product Code     | 403FS           | 403FSE        | 403MPE       |
|------------------|-----------------|---------------|--------------|
| Volume           | 2.50 US gallons | 10 liters     | 4 liters     |
| Shipping Package | 2 x 2.5 gallons | 2 x 10 liters | 4 x 4 liters |
| Pallet Quantity  | 48              | 48            | 48           |

Distributed By:

Proquip NZ Ltd t: 0800 277 678 e: sales@proquipnz.co.nz w: www.proquipnz.co.nz

2.5 US gal/9.5 L (FS packaging) 2.64 US gal/10 L (FSE packaging) 1.06 US gal/4 L (MPE packaging)

Floor Coating and Finishing materials as to slip resistance only. 42E6