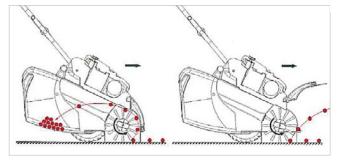

|
| · without side broom (mm)          | 400                                   |
| · with 1 side broom (mm)           | 650                                   |
| Power transmission                 | cam belt/direct                       |
| Theor. sweeping performance (m²/h) | 2275                                  |
| Dirtcollectorvolume (l)            | 50                                    |
| Autonomy (h)                       | 1                                     |
| Automatic main broom drive         | yes                                   |
| Dimensions LxWxH (mm)              | 700×600×480                           |
| Weight (incl. battery) (kg)        | 28,6                                  |
|                                    |                                       |







Overthrow method

Free-sweeping method