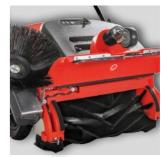

## **CROSS SWEEP 650**

The universal Cross Sweep 650 from Stolzenberg can do it! Thanks to its powerful 24V-motor and maintenance-free AGM-batteries, front-sweeping (e.g. of leaves and sand), pick-up overthrow-sweeping (e.g. debris, paper, sand, leaves) into the large 50 ltr. debris container, cleans grooves and uneven surfaces and can be stored in a space saving matter. We have reinvented sweeping! Suitable use e.g.: on walkways, public areas, parking lots, storage areas, production-facilities, gas stations etc.

## **TECHNICAL SPECIFICATIONS**

| Power supply / engine              | 24 V, 200 W, 2 x 12 V à 12-Ah-battery |
|------------------------------------|---------------------------------------|
| Sweeping system                    | Overthrow- and free-sweeping method   |
| Sweeping path                      |                                       |
| · without side broom (mm)          | 400                                   |
| · with 1 side broom (mm)           | 650                                   |
| Power transmission                 | cam belt/direct                       |
| Theor. sweeping performance (m²/h) | 2275                                  |
| Dirtcollectorvolume (l)            | 50                                    |
| Autonomy (h)                       | 1                                     |
| Automatic main broom drive         | yes                                   |
| Dimensions LxWxH (mm)              | 700×600×480                           |
| Weight (incl. battery) (kg)        | 28,6                                  |
|                                    |                                       |