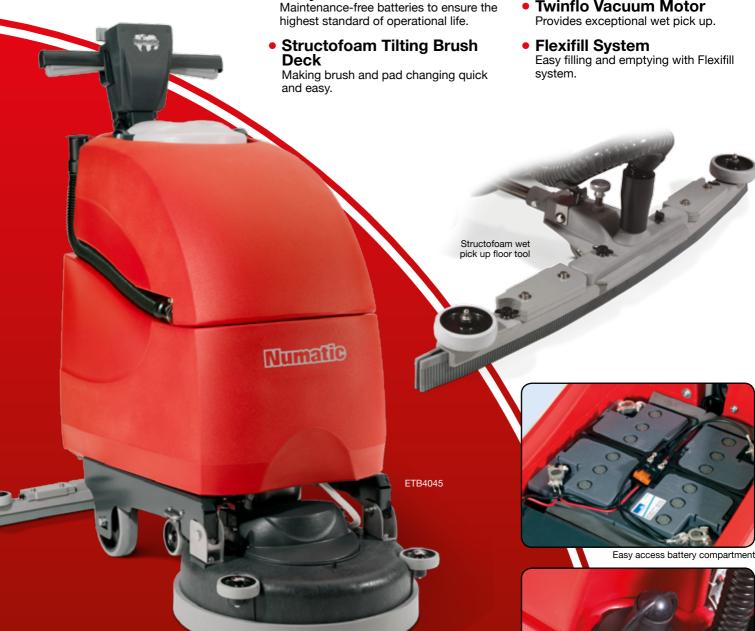

## The EcoTec Economy 4045 is designed to provide an exceptional "value for money" professional machine.

The ETB4045 has a number of cost saving variations introduced into the specification without loss of performance or operating life. The LoLine chassis is manufactured in nutex epoxy powder coated steel in place of stainless steel; the wet pick up floor tool is Structofoam rather than aluminium and the machine is fitted with fully sealed 60Ahr gel batteries.

## On Board Charging Convenient and easy, just plug and go. Fully Sealed Gel Batteries

- Maintenance-free batteries to ensure the highest standard of operational life.
- **Polyform Tanks** Tough Polyform clean and dirty water tanks.
- **Twinflo Vacuum Motor**