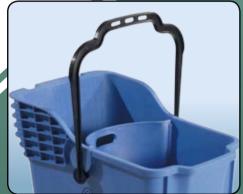

mounting

Folding sturdy handle

Parabolic water separator

Colour coded buckets

| Standard Specifications |                |         |         |                        |
|-------------------------|----------------|---------|---------|------------------------|
| Model                   | Capacity Clean | Press   | Castors | Dimensions Low (WxLxH) |
| HB1812                  | 18/12L 30L     | Allmops | 4x75mm  | 340x475x3020mm         |