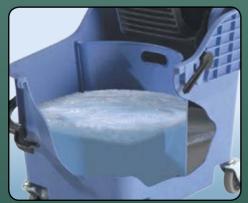

## The HB1812 represents a super compact, truly professional dual compartment mopping unit.

Our unique parabolic separator allows a generous 18 litre front clean water container and 12 litre dirty water section to the rear.

The 60% / 40% split in container capacity is genuinely practical, allowing larger areas to be cleaned before emptying and refilling is required.

For smaller applications the separator may be reversed and the press placed in its lower mounting position, resulting in a truly extra compact system. In the event of a single 30 litre bucket requirement, the parabolic separator can be easily removed.