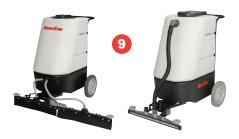

A complete system

## **Applicator and Vacuum**

CGA listed, CARB/EPA certified, CE approved

| Features and Performance |                                                         |                   |         |                 |                |             |                    |                 |
|--------------------------|---------------------------------------------------------|-------------------|---------|-----------------|----------------|-------------|--------------------|-----------------|
| Size                     | Performance                                             | Pad/Brush<br>Size | *Engine | Engine Speed    | Noise<br>Level | Start       | Pad/Brush<br>Speed | Weight          |
| 30" (76 cm)              | 26,500 ft <sup>2</sup> /hr<br>(2400 m <sup>2</sup> /hr) | 2 x 16" (40 cm)   | 603 cc  | 1600 - 3600 rpm | 87 dB (A)      | 12V Battery | 325 rpm            | 280 lb (127 kg) |
| 38" (96 cm)              | 33,500 ft <sup>2</sup> /hr<br>(3100 m <sup>2</sup> /hr) | 2 x 20" (51 cm)   | 603 cc  | 1600 - 3600 rpm | 87 dB (A)      | 12V Battery | 325 rpm            | 335 lb (161 kg) |