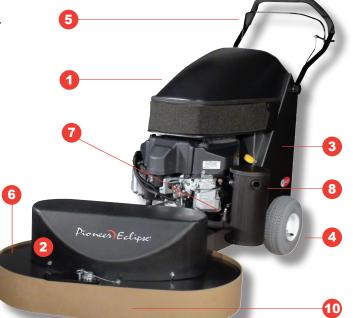

## The Ultimate Stripping Machine

- Partially enclosed body style enhances public friendly appearance.
- 2 Counter rotating brushes reduce strip splash.
- 3 RokBak™ deck for easy brush/pad installation from standing position.
- Non-marking tires that will not react with stripper.
- 5 Bail throttle with electric clutch ensures smooth start up.
- 6 Low profile deck (under 4" (10 cm)) for edge-to-edge operation.
- 7 Optional SafeSense™ Emissions Monitoring System.
- Catalytic side mount muffler minimizes harmful emissions.
- HydroStar® and StripVac™ make the ultimate stripping system.
- Heavy gauge steel frame with durable splash skirt.