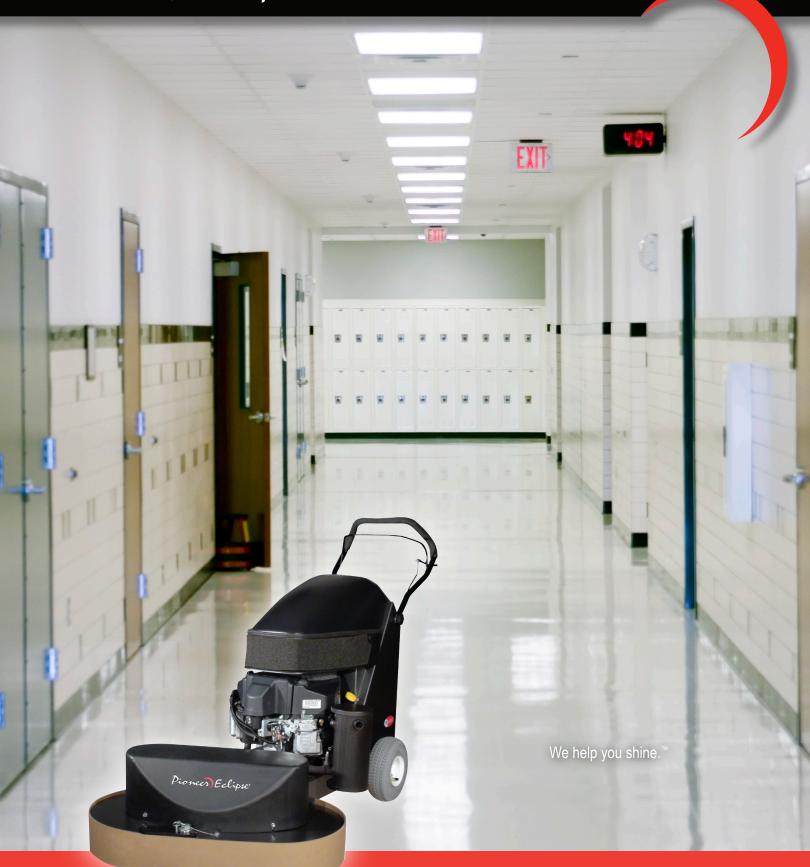

PE440ST

The Ultimate Stripping Machines

## PE440ST (Replaces the barracuda® stripping machine)

## The Ultimate Stripping Machine

- Partially enclosed body style enhances public friendly appearance.
- 2 Counter rotating brushes reduce strip splash.
- 3 RokBak™ deck for easy brush/pad installation from standing position.
- Non-marking tires that will not react with stripper.
- 5 Bail throttle with electric clutch ensures smooth start up.
- 6 Low profile deck (under 4" (10 cm)) for edge-to-edge operation.
- 7 Optional SafeSense™ Emissions Monitoring System.
- Catalytic side mount muffler minimizes harmful emissions.
- HydroStar® and StripVac™ make the ultimate stripping system.
- Heavy gauge steel frame with durable splash skirt.