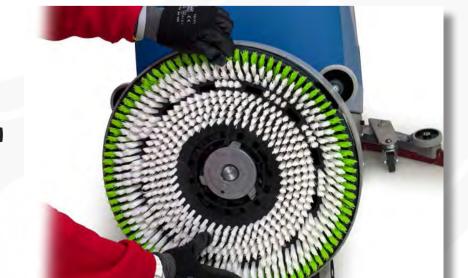

Remove squegee and check for wear and damage. Clean thoroughly.

Remove brushes/pad drives and check for wear and damage.