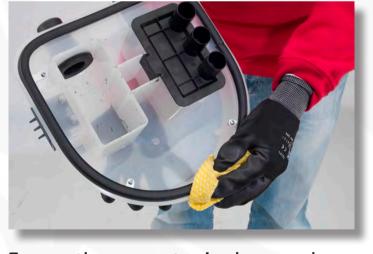

3.

Ensure the seperator is clean and undamaged. Replace seal if necessary.

4.

Clean suction pod filter in the seperator hood behind the black flap.

5.

**IMPORTANT:** Remove to clean underside of squegee from dirt and debris.