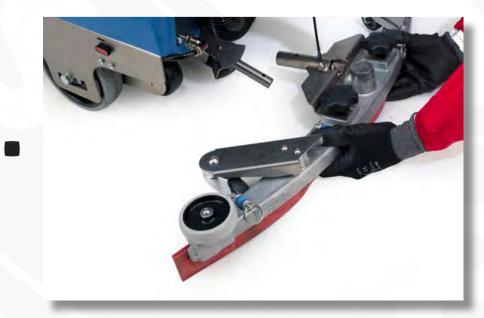

Remove squegee and check for wear and damage. Clean thoroughly.

Remove brushes/pad drives and check for wear and damage.