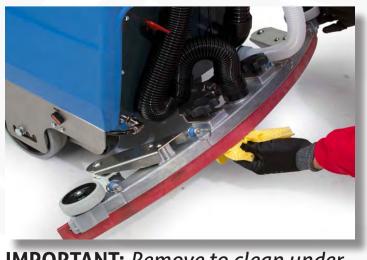

3.

Ensure the seperator is clean and undamaged. Replace seal if necessary.

4.

Clean suction pod filter in the seperator hood behind the black flap.

5.

**IMPORTANT:** Remove to clean underside of squegee from dirt and debris.