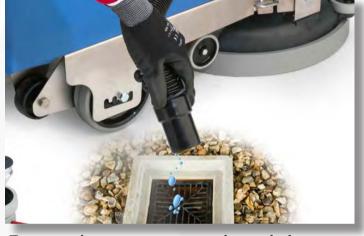

3.

Ensure the seperator is clean and undamaged. Replace seal if necessary.

4.

Clean suction pod filter in the seperator hood behind the black flap.

5.

**IMPORTANT:** Remove to clean underside of squegee from dirt and debris.