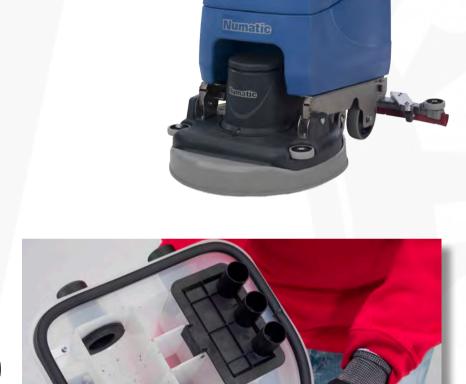

## DAILY MAINTENANCE CHART

NTT4055DMVNo1

NUMATIC TWINTEC CABLE

TT4055
AFTER EVERY USE, ENSURE
THAT YOU COMPLETE THE
FOLLOWING 6 STEPS

1.

Empty the recovery tank and rinse thoroughly with clean water.

2.

Clean out the debris filter basket located under the seperator hood.

3.

Ensure the seperator is clean and undamaged. Replace seal if necessary.

4.

Clean suction pod filter in the seperator hood behind the black flap.

5.

**IMPORTANT:** Remove to clean underside of squegee from dirt and debris.

6.

Store machine with seperator lifted from the tank to avoid condensation.