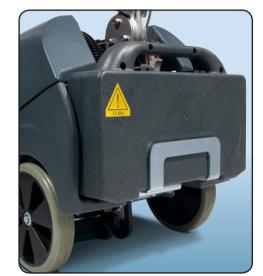

## TwinTec Battery Compact

The TwinTec 1840 machine has been designed to address the question of size being exceptionally compact, yet with performance equal to bigger machines.

TTB1840G

The compact design really does allow this machine to clean in areas normally cleaned by hand, yet 30% to 40% faster and better.



Simple soft touch controls



Quick change gel battery pack



• Cable Free
Total freedom of 24V battery operation.

Water Feed System
 360° water feed system for uniform liquid delivery to floor.

• Fully Adjustable Handle Flat to upright for perfect position.

• Parabolic Squeegee 270° rotating parabolic squeegee system.

Quick Change
 Fast, single handed brush or pad changing.

Hi / Lo Mode
 For quieter cleaning when needed.



Visible operation



| Model    | Brush<br>Motor |      | Power               | Run<br>Time | Recharge<br>Time | Pad / Brush<br>Width | Capacity | Weight | Brush<br>Speed | Dimensions<br>(WxLxH) |
|----------|----------------|------|---------------------|-------------|------------------|----------------------|----------|--------|----------------|-----------------------|
| TTB1840G | 400W