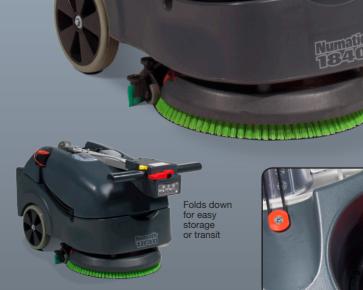

• Parabolic Squeegee 270° rotating parabolic squeegee system.

Quick Change
 Fast, single handed brush or pad changing.

Hi / Lo Mode
 For quieter cleaning when needed.

Visible operation

| Model    | Brush<br>Motor |      | Power               | Run<br>Time | Recharge<br>Time | Pad / Brush<br>Width | Capacity | Weight | Brush<br>Speed | Dimensions<br>(WxLxH) |
|----------|----------------|------|---------------------|-------------|------------------|----------------------|----------|--------|----------------|-----------------------|
| TTB1840G | 400W           | 300W | 2x12V<br>(24V 18Ah) | 45min       | 6hr              | 360 /<br>400mm       | 18L      | 52kg   | 150rpm         | 520x850x1132mm        |