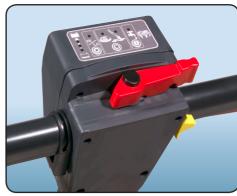

Simple soft touch controls

Quick change gel battery pack

• Cable Free
Total freedom of 24V battery operation.

Water Feed System
 360° water feed system for uniform liquid delivery to floor.

• Fully Adjustable Handle Flat to upright for perfect position.