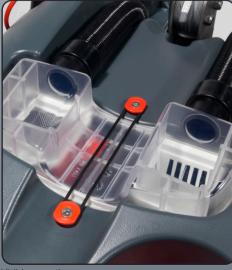

Simple soft touch controls

Quick change gel battery pack

• Cable Free
Total freedom of 24V battery operation.

Water Feed System
 360° water feed system for uniform liquid delivery to floor.

• Fully Adjustable Handle Flat to upright for perfect position.