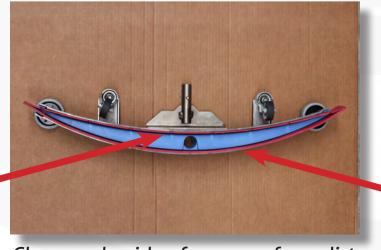

# AFTER EVERY WEEK, ENSURE THAT YOU COMPLETE THE FOLLOWING 4 STEPS

1.

Check all 3 hoses for damage, holes and obstructions.

2.

Clean top vacuum filter.

3.

Clean squegee blades and check for wear and damage.

4.

Remove brushes/pad drives and check for wear and damage.