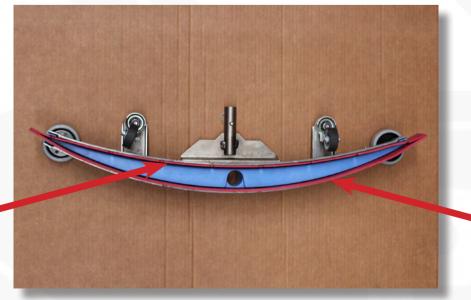

# AFTER EVERY WEEK, ENSURE THAT YOU COMPLETE THE FOLLOWING 4 STEPS

1.

Check all 3 hoses for damage, holes and obstructions.

2.

Clean top vacuum filter.

3.

Clean squegee blades and check for wear and damage.

## **NUMATIC VARIO** TTV5565

C

d

| 1 | GENERAL                                                                    | DONE |
|---|----------------------------------------------------------------------------|------|
| а | Check underneath of machine for any stuck debris.                          |      |
| b | Check exterior of machine for all over for damage or wear.                 |      |
| C | Check battery compartment for dirt and dust, clean accordingly.            |      |
| 2 | BRUSH DECK                                                                 | DONE |
| а | Remove brushes/pad drives and check for wear or damage.                    |      |
| b | Check brush skirts for wear and damage.                                    |      |
| 3 | SQUEEGEE                                                                   | DONE |
| а | Check blades are clean with no rips or other damage.                       |      |
| b | Check wheels are turning freely and are in good order.                     |      |
| C | Check underneath of squeegee is clean and clear of debris.                 |      |
| 4 | HOSES                                                                      | DONE |
| a | Check recovery tank drain hose is secure with no blockages or damage.      |      |
| b | Check squeegee to recovery tank hose is clear with no blockages or damage. |      |
| 5 | TANKS                                                                      | DONE |
| a | Check white barrel filter for vacuum is clean and free of obstruction.     |      |
| b | Check recovery tank is clean and filter basket is clean.                   |      |