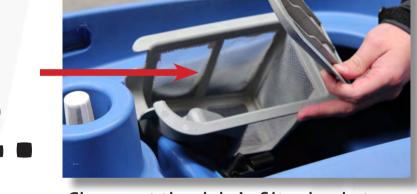

### TTV5565 AFTER EVERY DAY, ENSURE THAT YOU COMPLETE THE **FOLLOWING 6 STEPS**

Empty the recovery tank and rinse with clean water.

Clean out the debris filter basket.

Check the seperator seal for debris or damage.

## **NUMATIC VARIO** TTV5565

C

d

| 1 | GENERAL                                                                    | DONE |
|---|----------------------------------------------------------------------------|------|
| а | Check underneath of machine for any stuck debris.                          |      |
| b | Check exterior of machine for all over for damage or wear.                 |      |
| C | Check battery compartment for dirt and dust, clean accordingly.            |      |
| 2 | BRUSH DECK                                                                 | DONE |
| а | Remove brushes/pad drives and check for wear or damage.                    |      |
| b | Check brush skirts for wear and damage.                                    |      |
| 3 | SQUEEGEE                                                                   | DONE |
| а | Check blades are clean with no rips or other damage.                       |      |
| b | Check wheels are turning freely and are in good order.                     |      |
| C | Check underneath of squeegee is clean and clear of debris.                 |      |
| 4 | HOSES                                                                      | DONE |
| a | Check recovery tank drain hose is secure with no blockages or damage.      |      |
| b | Check squeegee to recovery tank hose is clear with no blockages or damage. |      |
| 5 | TANKS                                                                      | DONE |
| a | Check white barrel filter for vacuum is clean and free of obstruction.     |      |
| b | Check recovery tank is clean and filter basket is clean.                   |      |