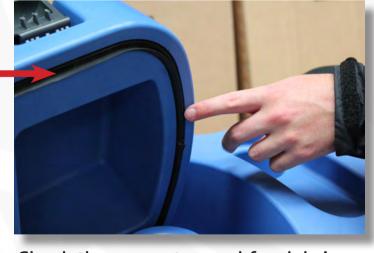

## **NUMATIC VARIO** TTV5565

C

d

| 1 | GENERAL                                                                    | DONE |
|---|----------------------------------------------------------------------------|------|
| а | Check underneath of machine for any stuck debris.                          |      |
| b | Check exterior of machine for all over for damage or wear.                 |      |
| C | Check battery compartment for dirt and dust, clean accordingly.            |      |
| 2 | BRUSH DECK                                                                 | DONE |
| а | Remove brushes/pad drives and check for wear or damage.                    |      |
| b | Check brush skirts for wear and damage.                                    |      |
| 3 | SQUEEGEE                                                                   | DONE |
| а | Check blades are clean with no rips or other damage.                       |      |
| b | Check wheels are turning freely and are in good order.                     |      |
| C | Check underneath of squeegee is clean and clear of debris.                 |      |
| 4 | HOSES                                                                      | DONE |
| a | Check recovery tank drain hose is secure with no blockages or damage.      |      |
| b | Check squeegee to recovery tank hose is clear with no blockages or damage. |      |
| 5 | TANKS                                                                      | DONE |
| a | Check white barrel filter for vacuum is clean and free of obstruction.     |      |
| b | Check recovery tank is clean and filter basket is clean.                   |      |

| Comments: |  |
|-----------|--|
|           |  |
|           |  |

Check top recovery tank lid seal is clean and undamaged.

(Located at rear of batteries on the right hand side under blue cap)

Check clean water filter for cleanliness.