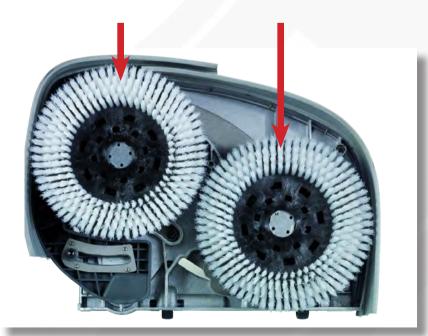

4.

Remove brushes/pad drives and check for wear and damage.

## **NUMATIC VARIO** TTV5565

C

d

| 1 | GENERAL                                                                    | DONE |
|---|----------------------------------------------------------------------------|------|
| а | Check underneath of machine for any stuck debris.                          |      |
| b | Check exterior of machine for all over for damage or wear.                 |      |
| C | Check battery compartment for dirt and dust, clean accordingly.            |      |
| 2 | BRUSH DECK                                                                 | DONE |
| а | Remove brushes/pad drives and check for wear or damage.                    |      |
| b | Check brush skirts for wear and damage.                                    |      |
| 3 | SQUEEGEE                                                                   | DONE |
| а | Check blades are clean with no rips or other damage.                       |      |
| b | Check wheels are turning freely and are in good order.                     |      |
| C | Check underneath of squeegee is clean and clear of debris.                 |      |
| 4 | HOSES                                                                      | DONE |
| a | Check recovery tank drain hose is secure with no blockages or damage.      |      |
| b | Check squeegee to recovery tank hose is clear with no blockages or damage. |      |
| 5 | TANKS                                                                      | DONE |
| a | Check white barrel filter for vacuum is clean and free of obstruction.     |      |
| b | Check recovery tank is clean and filter basket is clean.                   |      |