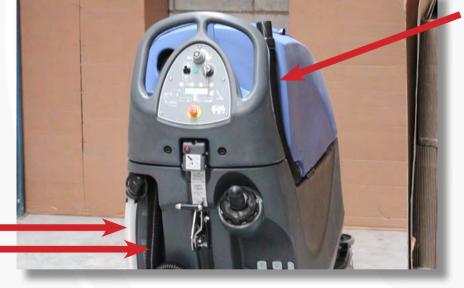

### TTV5565 AFTER EVERY DAY, ENSURE THAT YOU COMPLETE THE **FOLLOWING 6 STEPS**

Empty the recovery tank and rinse with clean water.

Clean out the debris filter basket.

Check the seperator seal for debris or damage.

Clean suction pod filter, keep this dry.

Clean underside of squegee from dirt and debris.

Plug the machine in for charging.

# AFTER EVERY WEEK, ENSURE THAT YOU COMPLETE THE FOLLOWING 4 STEPS

1.

Check all 3 hoses for damage, holes and obstructions.

2.

Clean top vacuum filter.

3.

Clean squegee blades and check for wear and damage.

4.

Remove brushes/pad drives and check for wear and damage.