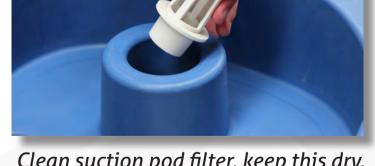

Clean suction pod filter, keep this dry.

Clean underside of squegee from dirt and debris.

Plug the machine in for charging.