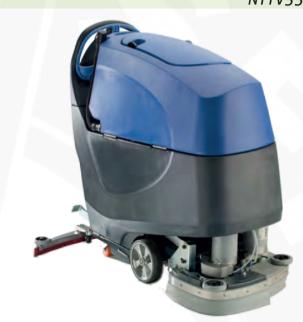

## **NUMATIC VARIO**

## NUMATIC VARIO TTV5565

## **NUMATIC VARIO** TTV5565

C

d

| 1 | GENERAL                                                                    | DONE |
|---|----------------------------------------------------------------------------|------|
| а | Check underneath of machine for any stuck debris.                          |      |
| b | Check exterior of machine for all over for damage or wear.                 |      |
| C | Check battery compartment for dirt and dust, clean accordingly.            |      |
| 2 | BRUSH DECK                                                                 | DONE |
| а | Remove brushes/pad drives and check for wear or damage.                    |      |
| b | Check brush skirts for wear and damage.                                    |      |
| 3 | SQUEEGEE                                                                   | DONE |
| а | Check blades are clean with no rips or other damage.                       |      |
| b | Check wheels are turning freely and are in good order.                     |      |
| C | Check underneath of squeegee is clean and clear of debris.                 |      |
| 4 | HOSES                                                                      | DONE |
| a | Check recovery tank drain hose is secure with no blockages or damage.      |      |
| b | Check squeegee to recovery tank hose is clear with no blockages or damage. |      |
| 5 | TANKS                                                                      | DONE |
| a | Check white barrel filter for vacuum is clean and free of obstruction.     |      |
| b | Check recovery tank is clean and filter basket is clean.                   |      |