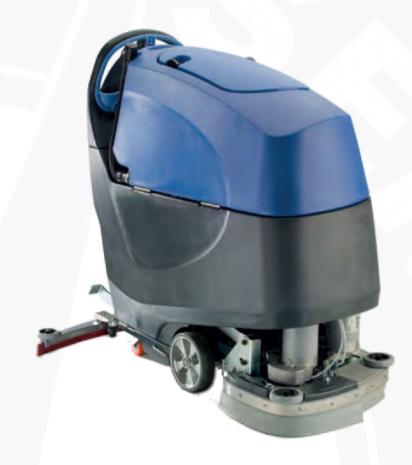

## **NUMATIC VARIO**

### TTV5565 AFTER EVERY DAY, ENSURE THAT YOU COMPLETE THE **FOLLOWING 6 STEPS**

Empty the recovery tank and rinse with clean water.

Clean out the debris filter basket.

Check the seperator seal for debris or damage.

Clean suction pod filter, keep this dry.

Clean underside of squegee from dirt and debris.

Plug the machine in for charging.