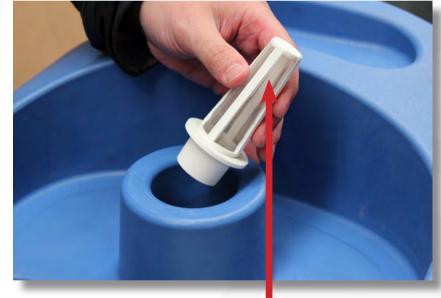

## **NUMATIC VARIO** TTV5565

C

d

| 1 | GENERAL                                                                    | DONE |
|---|----------------------------------------------------------------------------|------|
| а | Check underneath of machine for any stuck debris.                          |      |
| b | Check exterior of machine for all over for damage or wear.                 |      |
| C | Check battery compartment for dirt and dust, clean accordingly.            |      |
| 2 | BRUSH DECK                                                                 | DONE |
| а | Remove brushes/pad drives and check for wear or damage.                    |      |
| b | Check brush skirts for wear and damage.                                    |      |
| 3 | SQUEEGEE                                                                   | DONE |
| а | Check blades are clean with no rips or other damage.                       |      |
| b | Check wheels are turning freely and are in good order.                     |      |
| C | Check underneath of squeegee is clean and clear of debris.                 |      |
| 4 | HOSES                                                                      | DONE |
| a | Check recovery tank drain hose is secure with no blockages or damage.      |      |
| b | Check squeegee to recovery tank hose is clear with no blockages or damage. |      |
| 5 | TANKS                                                                      | DONE |
| a | Check white barrel filter for vacuum is clean and free of obstruction.     |      |
| b | Check recovery tank is clean and filter basket is clean.                   |      |

| Comments: |  |
|-----------|--|
|           |  |
|           |  |

Check top recovery tank lid seal is clean and undamaged.

(Located at rear of batteries on the right hand side under blue cap)

Check clean water filter for cleanliness.