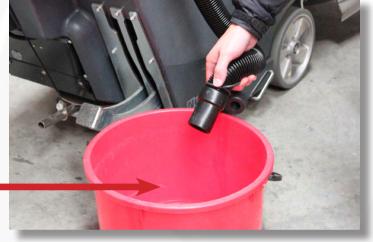

### TTV5565 AFTER EVERY DAY, ENSURE THAT YOU COMPLETE THE **FOLLOWING 6 STEPS**

Empty the recovery tank and rinse with clean water.

Clean out the debris filter basket.

Check the seperator seal for debris or damage.

Clean suction pod filter, keep this dry.

Clean underside of squegee from dirt and debris.

Plug the machine in for charging.