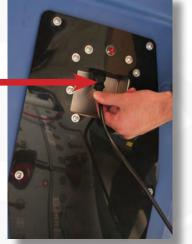

#### **DAILY MAINTENANCE CHART**

NTTV678DMVNo2

### NUMATIC VARIO

TTV678

AFTER EVERY DAY, ENSURE THAT YOU COMPLETE THE FOLLOWING 6 STEPS



1.



Empty the recovery tank and rinse with clean water.

2.



Clean out the debris filter basket.

3.



Check the seperator seal for debris or damage.

4.



Clean suction pod filter, keep this dry.

5.



Clean underside of squegee from dirt and debris.

6.







Plug the machine in for charging.



### **WEEKLY MAINTENANCE CHART**

NTTV678WMVNo2

## NUMATIC VARIO TTV678

AFTER EVERY WEEK, ENSURE THAT YOU COMPLETE THE FOLLOWING 4 STEPS



Check all 4 hoses for damage, holes and obstructions.



Clean top vacuum filter.



Clean squegee blades and check for wear and damage.



Remove brushes/pad drives and check for wear and damage.





#### **WEEKLY MAINTENANCE CHECKLIST**

NTTV678WMCVNo

# NUMATIC VARIO TTV678



DATE: \_\_/\_\_/

| U | AIE:/                                                                      |      |  |  |  |
|---|----------------------------------------------------------------------------|------|--|--|--|
| 1 | GENERAL                                                                    | DONE |  |  |  |
| а | Check undern