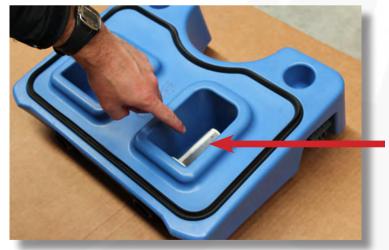

Check the seperator seal for debris or damage.

4.

Clean suction pod filter, keep this dry.

5.

Clean underside of squegee from dirt and debris.

6.

Plug the machine in for charging.