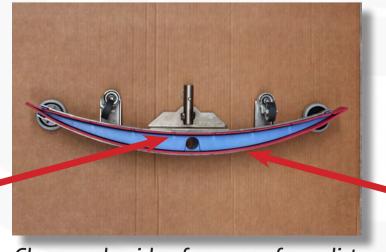

## NUMATIC VARIO TTV678

AFTER EVERY WEEK, ENSURE THAT YOU COMPLETE THE FOLLOWING 4 STEPS

Check all 4 hoses for damage, holes and obstructions.

Clean top vacuum filter.

Clean squegee blades and check for wear and damage.

Remove brushes/pad drives and check for wear and damage.