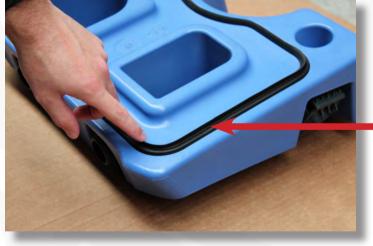

Check the seperator seal for debris or damage.

4.

Clean suction pod filter, keep this dry.

5.

Clean underside of squegee from dirt and debris.

6.

Plug the machine in for charging.

| Comments: |  |  |
|-----------|--|--|
|           |  |  |
|           |  |  |

Check recovery tank is clean and filter basket is clean.

Check clean water filter for cleanliness.

Check top recovery tank lid seal is clean and undamaged.