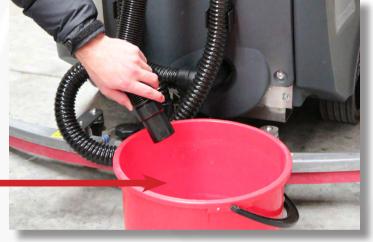

### NUMATIC VARIO

TTV678

AFTER EVERY DAY, ENSURE THAT YOU COMPLETE THE FOLLOWING 6 STEPS

1.

Empty the recovery tank and rinse with clean water.

2.

Clean out the debris filter basket.

3.

Check the seperator seal for debris or damage.

4.

Clean suction pod filter, keep this dry.

5.

Clean underside of squegee from dirt and debris.

6.

Plug the machine in for charging.