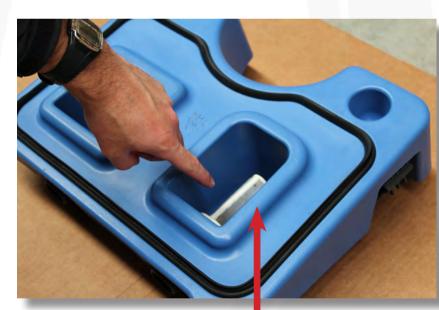

Check the seperator seal for debris or damage.

4.

Clean suction pod filter, keep this dry.

5.

Clean underside of squegee from dirt and debris.

6.

Plug the machine in for charging.