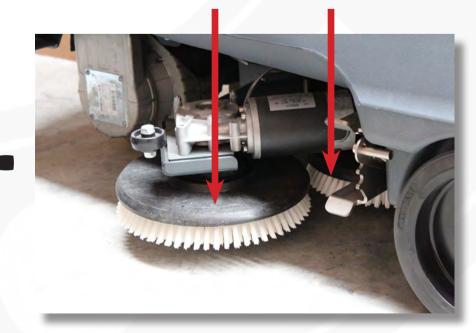

#### **DAILY MAINTENANCE CHART**

NTTV678DMVNo2

### NUMATIC VARIO

TTV678

AFTER EVERY DAY, ENSURE THAT YOU COMPLETE THE FOLLOWING 6 STEPS



1.



Empty the recovery tank and rinse with clean water.

2.



Clean out the debris filter basket.

3.



Check the seperator seal for debris or damage.

4.



Clean suction pod filter, keep this dry.

5.



Clean underside of squegee from dirt and debris.

6.







Plug the machine in for charging.



### **WEEKLY MAINTENANCE CHART**

NTTV678WMVNo2

## NUMATIC VARIO TTV678

AFTER EVERY WEEK, ENSURE THAT YOU COMPLETE THE FOLLOWING 4 STEPS



Check all 4 hoses for damage, holes and obstructions.



Clean top vacuum filter.



Clean squegee blades and check for wear and damage.



Remove brushes/pad drives and check for wear and damage.





#### **WEEKLY MAINTENANCE CHECKLIST**

NTTV678WMCVNo

# NUMATIC VARIO TTV678



DATE: \_\_/\_\_/

| U | AIE:/                                                                      |      |  |  |  |
|---|----------------------------------------------------------------------------|------|--|--|--|
| 1 | GENERAL                                                                    | DONE |  |  |  |
| а | Check underneath of machine for any stuck debris.                          |      |  |  |  |
| b | Check exterior of machine for all over for damage or wear.                 |      |  |  |  |
| C | Check battery compartment for dirt and dust, clean accordingly.            |      |  |  |  |
| 2 | BRUSH DECK