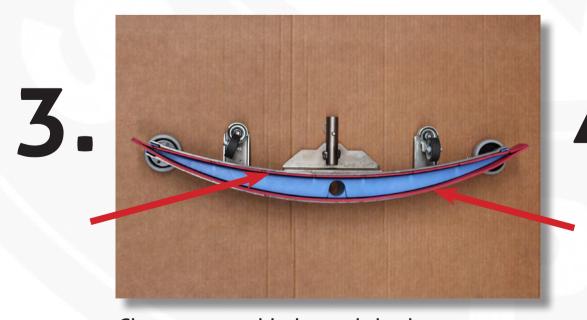

## NUMATIC VARIO TTV678

AFTER EVERY WEEK, ENSURE THAT YOU COMPLETE THE FOLLOWING 4 STEPS

Check all 4 hoses for damage, holes and obstructions.

Clean top vacuum filter.

Clean squegee blades and check for wear and damage.