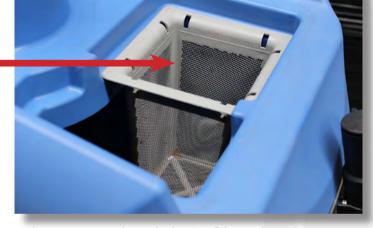

### NUMATIC VARIO

TTV678

AFTER EVERY DAY, ENSURE THAT YOU COMPLETE THE FOLLOWING 6 STEPS

1.

Empty the recovery tank and rinse with clean water.

2.

Clean out the debris filter basket.

3.

Check the seperator seal for debris or damage.

4.

Clean suction pod filter, keep this dry.

5.

Clean underside of squegee from dirt and debris.

6.

Plug the machine in for charging.

| Comments: |  |  |
|-----------|--|--|
|           |  |  |
|           |  |  |

Check recovery tank is clean and filter basket is clean.

Check clean water filter for cleanliness.

Check top recovery tank lid seal is clean and undamaged.