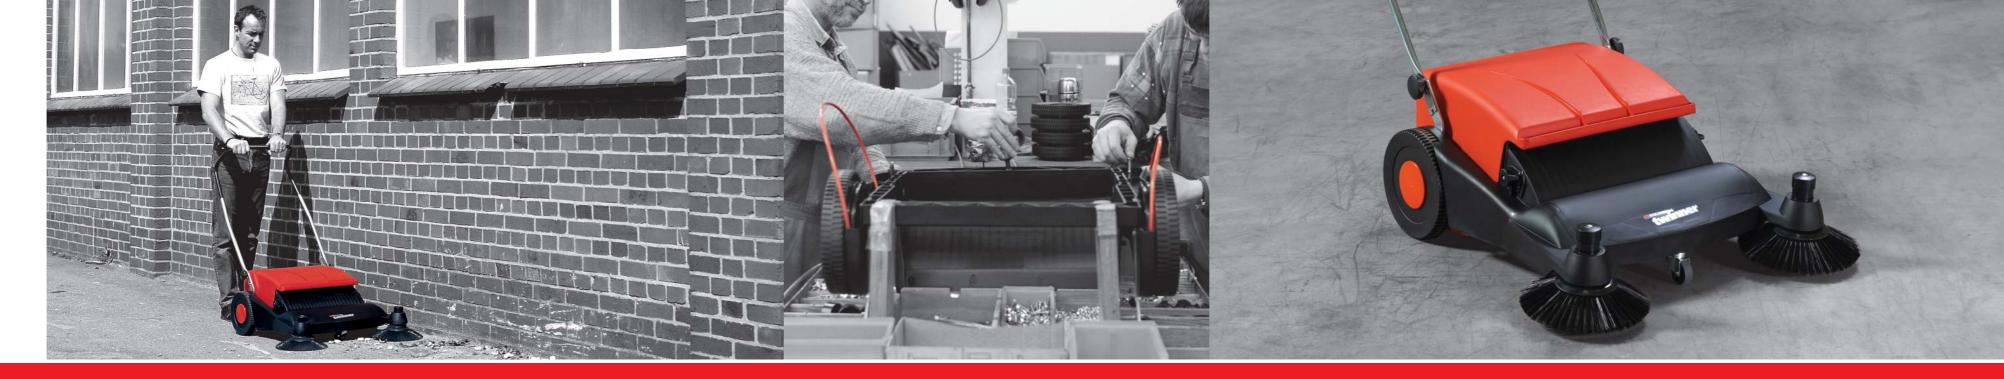

### The "TRS"-principle

The "TRS"-principle

Thanks to the tandem-roller-system "TRS" from Stolzenberg, the
Twinner works more effectively than standard single-roller systems. The
two lateral brushes sweep refuse from corners and edges in front of the
roller brushes. The latter pick up the dirt together and transport it to the
dirt collector, filling it from the top on the basis of the overthrow
principle. The overthrow principle fills the dirt-collector up to 75%. The
Twinner reliably sweeps up all refuse, from paper lying flat on the
ground to objects the size of beverage tins.

#### The ideal combination

The Twinner is extraordinarily powerful. Typical areas of application are private households, workshops, filling stations, production facilities, parks, and paths...

Designed to be light, fast and manoeuvrable, the Twinner picks up metal shavings, nails, paper, leaves or beverage tins. On models with two lateral brushes, the large wheels, mounted at the back on ball bearings, always move in the swept area and enable the Twinner to climb steps. Corners and edges are no problem, and since the sweeping and lateral brushes can be adjusted in height the Twinner can be set for various terrains. When it is pulled backwards, the sweeping rollers and lateral brushes are raised, and after having finished using it the Twinner can be stored in very tiny places!