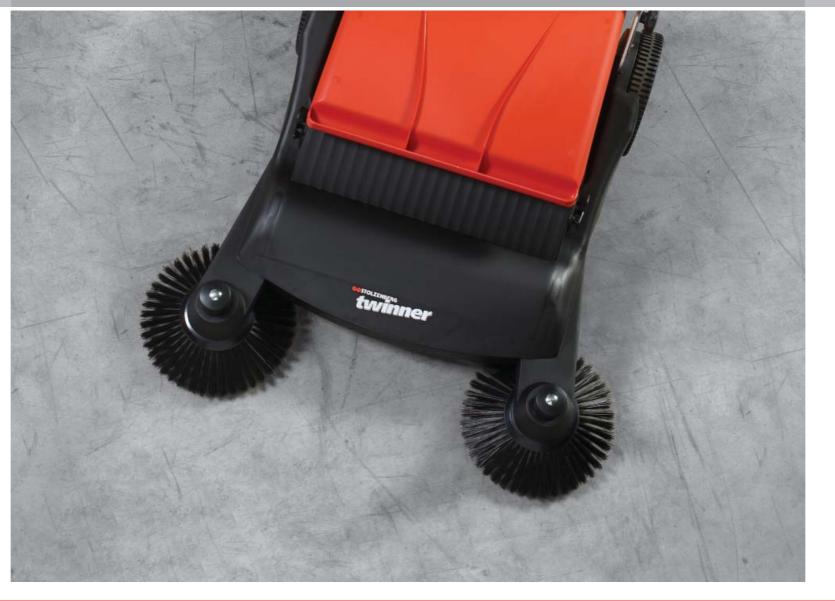

### The "TRS"-principle

The "TRS"-principle

Thanks to the tandem-roller-system "TRS" from Stolzenberg, the
Twinner works more effectively than standard single-roller systems. The
two lateral brushes sweep refuse from corners and edges in front of the
roller brushes. The latter pick up the dirt together and transport it to the
dirt collector, filling it from the top on the basis of the overthrow
principle. The overthrow principle fills the dirt-collector up to 75%. The
Twinner reliably sweeps up all refuse, from paper lying flat on the
ground to objects the size of beverage tins.

### The unbeatable advantages

- The TRS from Stolzenberg
- Extremely manoeuvrable and easy to push
- Easy climbing up and down stairs due to mainwheels located in the back of the machine
- Large dustcontainer
- Maintenance-friendly
- Main- and sidebrooms made of polyamide