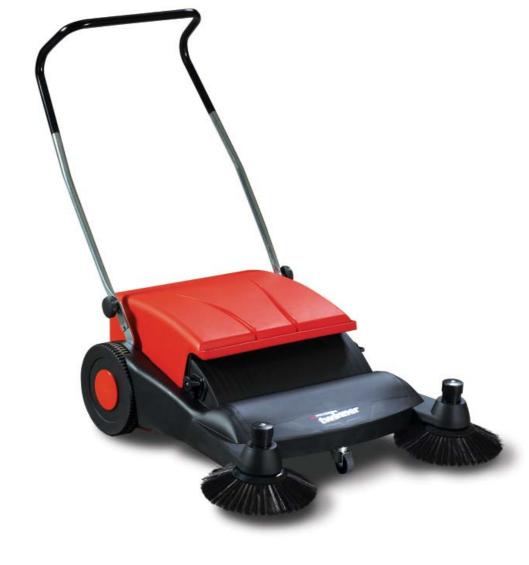

# **TWINNER** 650, 800

The newcomer model

with attractive sweeping performance

### The "TRS"-principle

The "TRS"-principle

Thanks to the tandem-roller-system "TRS" from Stolzenberg, the
Twinner works more effectively than standard single-roller systems. The
two lateral brushes sweep refuse from corners and edges in front of the
roller brushes. The latter pick up the dirt together and transport it to the
dirt collector, filling it from the top on the basis of the overthrow
principle. The overthrow principle fills the dirt-collector up to 75%. The
Twinner reliably sweeps up all refuse, from paper lying flat on the
ground to objects the size of beverage tins.

#### The ideal combination

The Twinner is extraordinarily powerful. Typical areas of application are private households, workshops, filling stations, production facilities, parks, and paths...

Designed to be light, fast and manoeuvrable, the Twinner picks up metal shavings, nails, paper, leaves or beverage tins. On models with two lateral brushes, the large wheels, mounted at the back on ball bearings, always move in the swept area and enable the Twinner to climb steps. Corners and edges are no problem, and since the sweeping and lateral brushes can be adjusted in height the Twinner can be set for various terrains. When it is pulled backwards, the sweeping rollers and lateral brushes are raised, and after having finished using it the Twinner can be stored in very tiny places!

### The unbeatable advantages

- The TRS from Stolzenberg
- Extremely manoeuvrable and easy to push
- Easy climbing up and down stairs due to mainwheels located in the back of the machine
- Large dustcontainer
- Maintenance-friendly
- Main- and sidebrooms made of polyamide