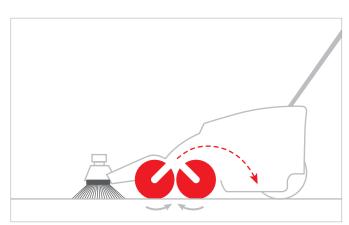

### The "TRS"-principle

The "TRS"-principle

Thanks to the tandem-roller-system "TRS" from Stolzenberg, the
Twinner works more effectively than standard single-roller systems. The
two lateral brushes sweep refuse from corners and edges in front of the
roller brushes. The latter pick up the dirt together and transport it to the
dirt collector, filling it from the top on the basis of the overthrow
principle. The overthrow principle fills the dirt-collector up to 75%. The
Twinner reliably sweeps up all refuse, from paper lying flat on the
ground to objects the size of beverage tins.