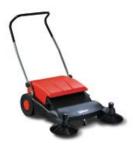

# **TWINNER** 650, 800

The newcomer model

with attractive sweeping performance

#### The ideal combination

The Twinner is extraordinarily powerful. Typical areas of application are private households, workshops, filling stations, production facilities, parks, and paths...

Designed to be light, fast and manoeuvrable, the Twinner picks up metal shavings, nails, paper, leaves or beverage tins. On models with two lateral brushes, the large wheels, mounted at the back on ball bearings, always move in the swept area and enable the Twinner to climb steps. Corners and edges are no problem, and since the sweeping and lateral brushes can be adjusted in height the Twinner can be set for various terrains. When it is pulled backwards, the sweeping rollers and lateral brushes are raised, and after having finished using it the Twinner can be stored in very tiny places!