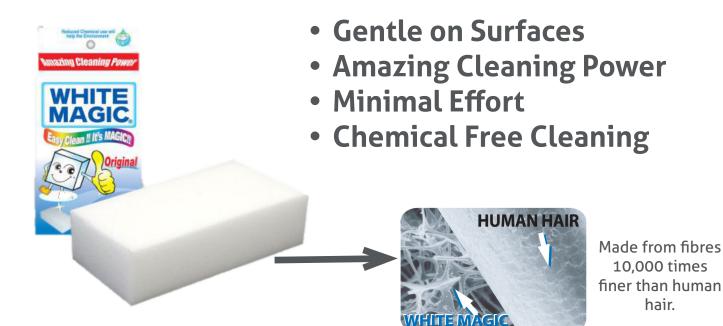

## **Erases Dirt and Grime with Just Water!**

The White Magic Microfibre Eraser is an innovative spot cleaning tool that will erase stubborn marks and stains with just water. No sprays or cream cleansers necessary. Simply wet the sponge, erase the mark and wipe away. Constructed out of fibres which are up to 10,000 times finer than a human hair, this amazing sponge will be effective on even the toughest marks where other cleaning methods have failed.

## WHITE MAGIC SPONGES

## WET IT. ERASE IT. WIPE IT. ELIMINATE IT.....WITH WHITE MAGIC!

|                                                                                                                 |                                                                                                                                                                        |                                                                                              | <section-header></section-header>                                                                                                                                                              |
|-----------------------------------------------------------------------------------------------------------------|------------------------------------------------------------------------------------------------------------------------------------------------------------------------|----------------------------------------------------------------------------------------------|------------------------------------------------------------------------------------------------------------------------------------------------------------------------------------------------|
| <b>White Magic</b><br>Standard<br><b>Consumer</b>                                                               | White Magic<br>King<br>Commercial                                                                                                                                      | <b>White Magic</b><br>Duo                                                                    | White Magic<br>Doodle Pad                                                                                                                                                                      |
| A convenient hand sized<br>block great for fast spot<br>mark erasing.<br>A must for every cleaning<br>cupboard. | A large King sized bloc<br>which offers best value for<br>money, up to 40% saving<br>For use on larger surface<br>or cut down to the require<br>size for smaller jobs. | prepriece on one side which<br>s. acts as a reinforcement to<br>s, the sponge, also allowing | Designed for use on the<br>Doodle Bug or the Eager<br>Beaver tool. The Doodle<br>Pad is great for cleaning<br>marks from floors, walls,<br>glass, ceilings, pool sides<br>and more, with ease. |
| Standard Size:<br>11 X 7 X 4cm<br>16 Blocks per Carton                                                          | King Size:<br>28 X 11 X 4cm<br>8 Blocks per Carton                                                                                                                     | Duo Size:<br>11 X 7 X 4cm<br>16 Blocks per Carton                                            | Doodle Pad Size:<br>25 X 11 X 4cm<br>10 Blocks per Carton                                                                                                                                      |
| EFFECTIVE ON ALL THESE SURFACES AND MORE!                                                                       |                                                                                                                                                                        |                                                                                              |                                                                                                                                                                                                |
| Whiteware                                                                                                       | Walls Door I                                                                                                                                                           | landles Taps T                                                                               | oilets Switches                                                                                                                                                                                |
|                                                                                                                 | Cel or (                                                                                                                                                               |                                                                                              |                                                                                                                                                                                                |
| Aluminium                                                                                                       | Plastics Ce                                                                                                                                                            | ramics Stainless Steel & Lami                                                                | nex Glass                                                                                                                                                                                      |