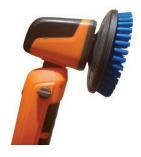

# O Power X Innovative cleaning & hygiene equipment

**Effective and versatile** portable multi-scrubber

**Pools** 

**Floors** 

Ceilings

**Vehicles** 

Walls

**Stairs** 

- Removable battery
- Extendable handle
- Twist & tilt versatility
- High torque & Waterproof

### 3-Position twist handle versatility

- **8 Attachments**
- 2 hour runtime
- 2 hour charge time
- **Time Saving**
- Simple & Fast
- Portable
- Versatile
- Cost Effective