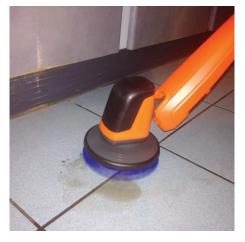

# Power XL Applications

Flooring Edges & Corners

**Under Toilets & Urinals** 

Vinyl & Non-Slip Surfaces

Mirrors & Glass

Wall Washing

Ceilings & Ventilation Grilles

**Tight & Awkward Areas** 

**Under Partitions** 

Tiles & Grout

And 100's more time & effort saving applications!