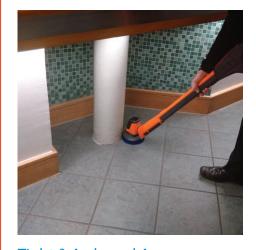

# Power XL Applications

Flooring Edges & Corners

**Under Toilets & Urinals** 

Vinyl & Non-Slip Surfaces

Mirrors & Glass

Wall Washing

Ceilings & Ventilation Grilles

**Tight & Awkward Areas** 

**Under Partitions** 

Tiles & Grout

And 100's more time & effort saving applications!