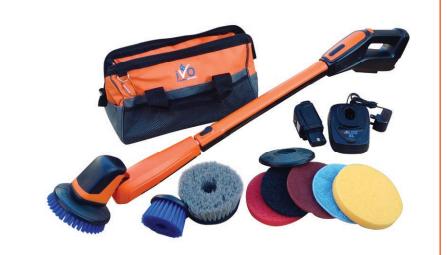

## Kit Contents

#### 🔁 iVo Power Brush XL Kit - IPBXL

iVo Power Brush XL x1 **Battery** x2 Medium Brush, Large x1 Tough Brush, Large x1 Tough Brush, Small x1 Pad Holder x1 Soft Sponge Washing Pad x1 Black Tough Scrubbing Pad x1 Red Medium Scrubbing Pad x1 Maroon Detail Scrubbing Pad x1 Microfibre Cleaning Pad x1 Fast Battery Charging Unit **x**1 iVo Storage Bag x1