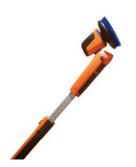

### 3-Position twist handle versatility

- **8 Attachments**
- 2 hour runtime
- 2 hour charge time
- **Time Saving**
- Simple & Fast
- Portable
- Versatile
- Cost Effective

# Power XL Applications

Flooring Edges & Corners

**Under Toilets & Urinals** 

Vinyl & Non-Slip Surfaces

Mirrors & Glass

Wall Washing

Ceilings & Ventilation Grilles

**Tight & Awkward Areas** 