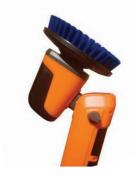

### **Features**

Batteries are replaced easily for continuous work & remote charging.

Extendable handle for those difficult to reach areas

### 3-Position twist handle versatility

- **8 Attachments**
- 2 hour runtime
- 2 hour charge time
- **Time Saving**
- Simple & Fast
- Portable
- Versatile
- Cost Effective