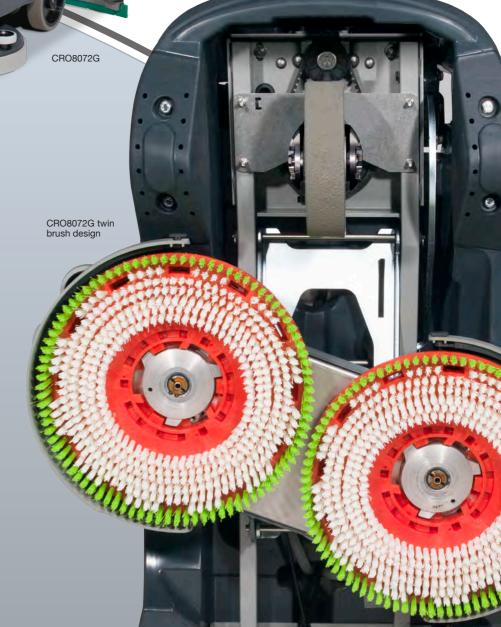

All the benefits of CRO compact design with added WideTrack cleaning.

> The CRO8072G brings all the features of the popular 8055 model with an additional 30% scrub width. The 2 x 370mm brush configuration provides an astonishing 720mm cleaning width on a ultra compact Ride-on. More cleaning... same user convenience.