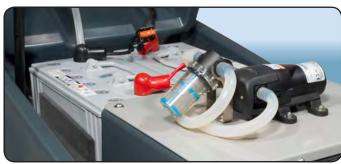

• Easy Maintenance
Easy access to batteries and fuses for maintenance.

Heavy duty integral chassis (CRO8055G shown)

| Model    | Scrub Width | Capacity | Battery Power          | Runtime | Recharge Time          | Traction Drive | Drive<br>Speed | Vac<br>Motor | Brush<br>Speed | Brush<br>Motor | Dimensions<br>(WxLxH) |
|----------|-------------|----------|------------------------|---------|------------------------|----------------|----------------|--------------|----------------|----------------|-----------------------|
| CRO8072G | 720mm       | 80L      | 2 x 12V (24V) = 120 Ah | 3hr     | 2 x 120 Ah = 20A - 7hr | 400W           | 6km/h max      | 400W         | 150rpm         | 1 x 600W       | 948x1460x1160mm       |