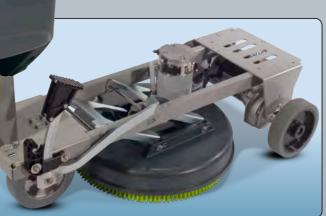

All the benefits of CRO compact design with added WideTrack cleaning.

> The CRO8072G brings all the features of the popular 8055 model with an additional 30% scrub width. The 2 x 370mm brush configuration provides an astonishing 720mm cleaning width on a ultra compact Ride-on. More cleaning... same user convenience.