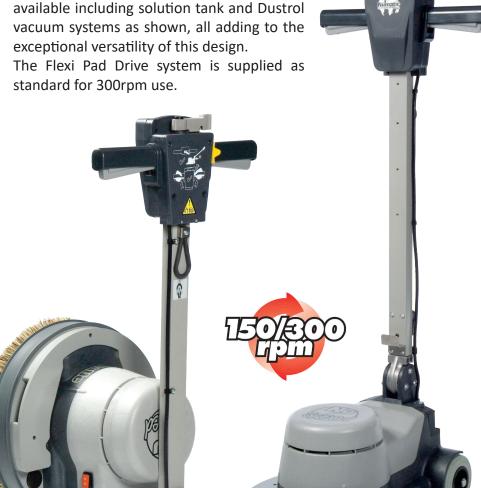

## NRT1530 Twin Speed

A true 2 x 2 of the Floorcare business with a hi-range and lo-range drive system allowing an instant selection of speed between 150rpm and 300rpm to suit the need of the operator and a full 40kg professional operating weight as standard.

The twinspeed function is particularly useful for those many applications where one machine must satisfy many different requirements within the working day and with the very real advantage of compact storage when not in use.

If scrubbing large areas is the need at one particular time, you switch to lo-range 150rpm but, conversely, when floor polishing is the requirement then the hi-range setting doubles the speed, doubles the results and halves the polishing time and performance and shares all the many professional features of the Nuspeed range.