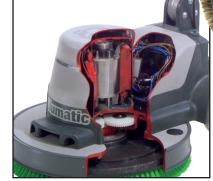

**Numatic Safety Handle** 

**Optional Water Tank** 

Sealed Planetary Gearbox

2 Speed Switch

High Torque 1500W Motor