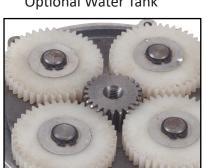

**Numatic Safety Handle** 

**Optional Water Tank** 

Sealed Planetary Gearbox

2 Speed Switch

High Torque 1500W Motor