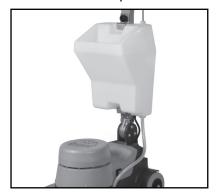

**Numatic Safety Handle** 

**Optional Water Tank** 

Sealed Planetary Gearbox

2 Speed Switch

High Torque 1500W Motor