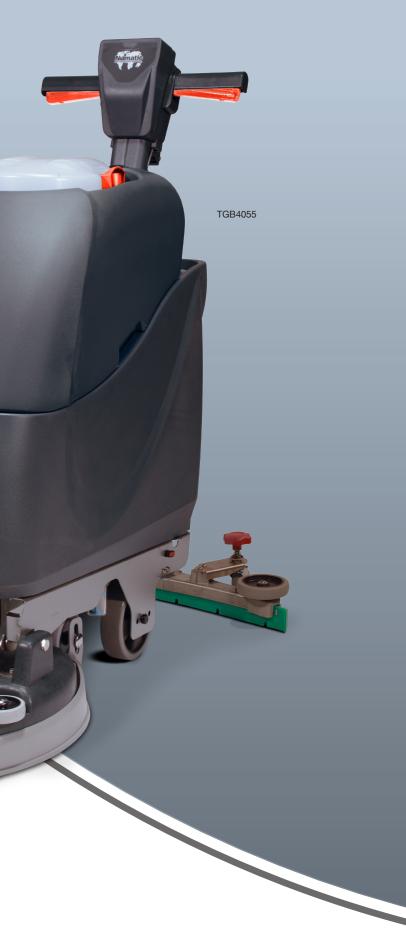

The 4055 is one size up from the 4045 containing all the advanced TwinTec 24V features but with a 20% increased cleaning path.

- Fully Sealed Gel Batteries Maintenance-free batteries to ensure the highest standard of operational life.
- Twinflo Vacuum Motor Provides exceptional wet pick-up.
- Structofoam Tilting **Brush Deck** Making brush and pad changing quick and easy.
- Easy Operation Simple on / off trigger control.
- On-board Charging Convenient and easy, just plug and go.