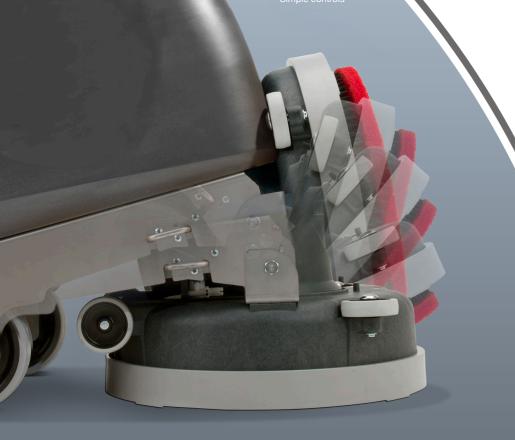

## With these machines every part is designed to combine the best in functionality and reliability.

The TGB4045 is the classic Numatic TwinTec 24V battery model. It started its life with 30 litre capacity, now raised to 40 litre, and is today the most popular model worldwide. The premium specification starts with a steel chassis, structofoam tilting brush deck, polyform tanks, fully sealed gel batteries, built in battery charger, heavy duty TwinFlo wet pick-up vacuum system and heavy duty geared brush drive.

The 4055 is one size up from the 4045 containing all the advanced TwinTec 24V features but with a 20% increased cleaning path.

- Fully Sealed Gel Batteries Maintenance-free batteries to ensure the highest standard of operational life.
- Twinflo Vacuum Motor Provides exceptional wet pick-up.
- Structofoam Tilting **Brush Deck** Making brush and pad changing quick and easy.
- Easy Operation Simple on / off trigger control.
- On-board Charging Convenient and easy, just plug and go.