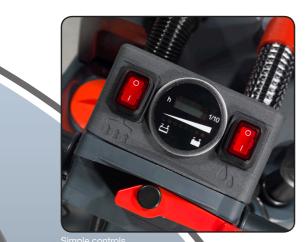

The 4055 is one size up from the 4045 containing all the advanced TwinTec 24V features but with a 20% increased cleaning path.

- Fully Sealed Gel Batteries Maintenance-free batteries to ensure the highest standard of operational life.
- Twinflo Vacuum Motor Provides exceptional wet pick-up.
- Structofoam Tilting **Brush Deck** Making brush and pad changing quick and easy.
- Easy Operation Simple on / off trigger control.
- On-board Charging Convenient and easy, just plug and go.