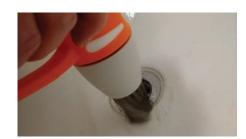

# Nylon Brush & Scrubbing Set Applications

Scrub Non-Slip Flooring

**Remove Scuff Marks** 

**Clean Grout Lines** 

**Shower Glass Cleaning** 

Kitchen Detail Cleaning

Clean Bathroom Details

**Checkerplate Surface Cleaning** 