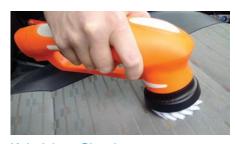

# Nylon Brush & Scrubbing Set Applications

Scrub Non-Slip Flooring

**Remove Scuff Marks** 

**Clean Grout Lines** 

**Shower Glass Cleaning** 

Kitchen Detail Cleaning

Clean Bathroom Details

**Checkerplate Surface Cleaning** 

Clean Wooden Surfaces