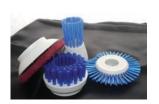

# Nylon Brush & Scrubbing Set Applications

Scrub Non-Slip Flooring

**Remove Scuff Marks** 

**Clean Grout Lines** 

**Shower Glass Cleaning** 

Kitchen Detail Cleaning

Clean Bathroom Details

**Checkerplate Surface Cleaning** 

Clean Wooden Surfaces