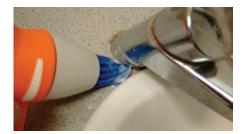

# Nylon Brush & Scrubbing Set Applications

Scrub Non-Slip Flooring

**Remove Scuff Marks** 

**Clean Grout Lines** 

**Shower Glass Cleaning** 

Kitchen Detail Cleaning

Clean Bathroom Details

**Checkerplate Surface Cleaning** 

Mirrors & Glass

Ideal for washrooms, kitchens, canteens, vehicles, and so much more....