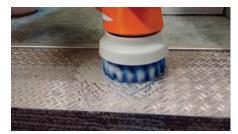

# Nylon Brush & Scrubbing Set Applications

Scrub Non-Slip Flooring

**Remove Scuff Marks** 

**Clean Grout Lines** 

**Shower Glass Cleaning** 

Kitchen Detail Cleaning

Clean Bathroom Details

**Checkerplate Surface Cleaning** 