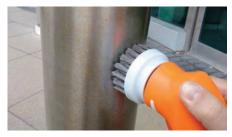

# Large Brush & Buffing Set Applications

Vehicle Cleaning

Stone Buffing

**Stainless Steel Buffing** 

**General Cleaning** 

**Carpet Cleaning** 

**Clean Outdoor Signs** 

Clean Kick & Push Plates