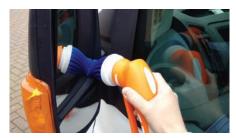

# Large Brush & Buffing Set Applications

Vehicle Cleaning

Stone Buffing

**Stainless Steel Buffing** 

**General Cleaning** 

**Carpet Cleaning** 

**Clean Outdoor Signs** 

Clean Kick & Push Plates

**Vehicle Detailing** 