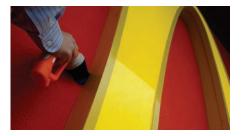

# Nylon Brush & Scrubbing Set Applications

Scrub Non-Slip Flooring

**Remove Scuff Marks** 

**Clean Grout Lines** 

**Shower Glass Cleaning** 

Kitchen Detail Cleaning

Clean Bathroom Details

**Checkerplate Surface Cleaning** 

Clean Wooden Surfaces