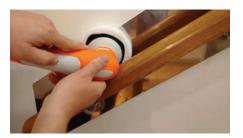

# Nylon Brush & Scrubbing Set Applications

Scrub Non-Slip Flooring

**Remove Scuff Marks** 

**Clean Grout Lines** 

**Shower Glass Cleaning** 

Kitchen Detail Cleaning

Clean Bathroom Details

**Checkerplate Surface Cleaning** 

Clean Wooden Surfaces