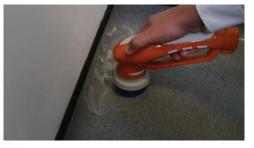

# Large Brush & Buffing Set Applications

Vehicle Cleaning

Stone Buffing

**Stainless Steel Buffing** 

**General Cleaning** 

**Carpet Cleaning** 

**Clean Outdoor Signs** 

Clean Kick & Push Plates