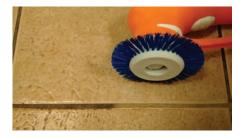

# Nylon Brush & Scrubbing Set Applications

Scrub Non-Slip Flooring

**Remove Scuff Marks** 

**Clean Grout Lines** 

**Shower Glass Cleaning** 

Kitchen Detail Cleaning

Clean Bathroom Details

**Checkerplate Surface Cleaning** 