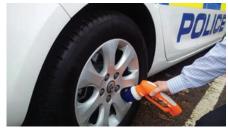

# Large Brush & Buffing Set Applications

Vehicle Cleaning

Stone Buffing

**Stainless Steel Buffing** 

**General Cleaning** 

**Carpet Cleaning** 

**Clean Outdoor Signs** 

Clean Kick & Push Plates

**Vehicle Detailing** 