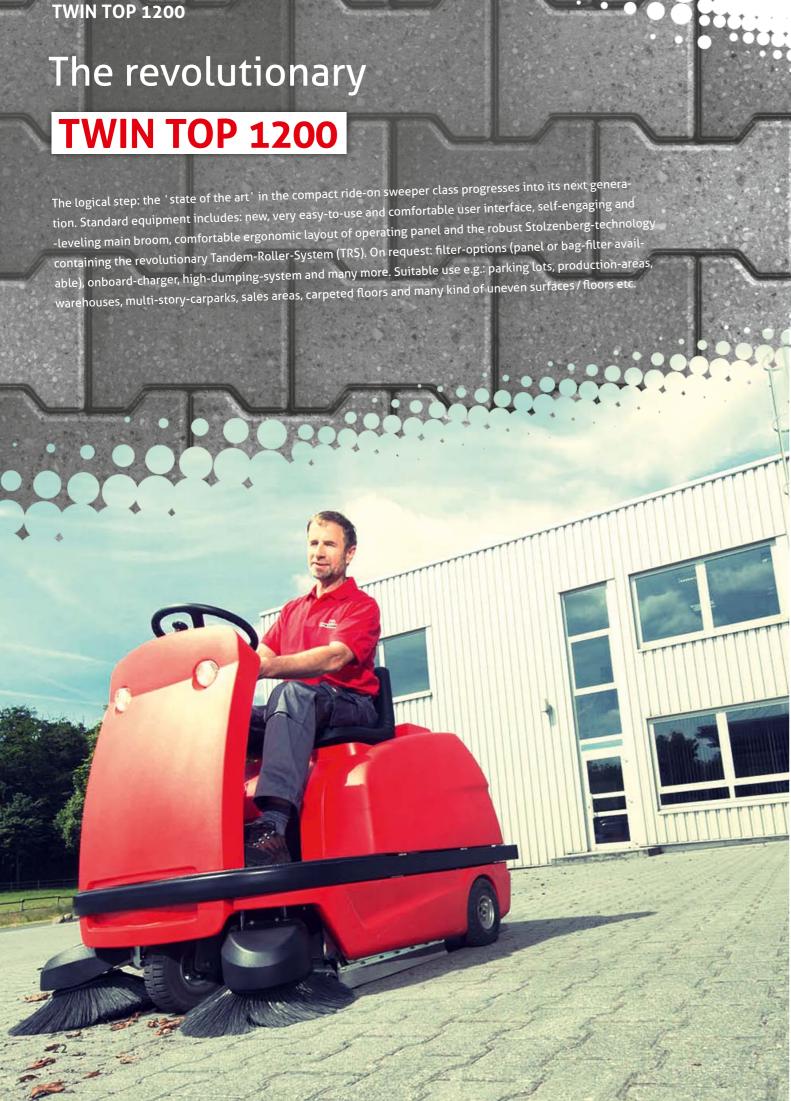

- Tandem-Roller-System (TRS)
- Ride-on vacuum sweeper
- 24 V battery drive
- Innovative operating concept
  Self-lowering sweeper roller
- 0

- Pocketfilter
- Various bristle variants
- Steel frame
- Direct power transmission
- Very good maneuverability
- Suitable for use on carpet