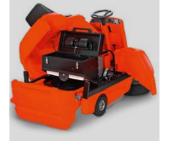

|
| electrical                     | electrical                                                                                                                                 |
| 20                             | 20                                                                                                                                         |
| 1,2                            | 1,2                                                                                                                                        |
|                                | 24V, 1320 W, 4×6 V, battery  Tandem-Roller-System (TRS)  700 905 1200 electric/direct/chain 6660 95 4,5 yes 1450×900×1300 338,8 electrical |











The "TRS"-Principle