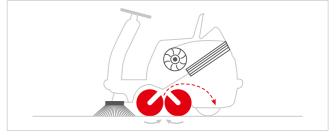

|
| electrical                     | electrical                                                                                                                                 |
| 20                             | 20                                                                                                                                         |
| 1,2                            | 1,2                                                                                                                                        |
|                                | 24V, 1320 W, 4×6 V, battery  Tandem-Roller-System (TRS)  700 905 1200 electric/direct/chain 6660 95 4,5 yes 1450×900×1300 338,8 electrical |











The "TRS"-Principle