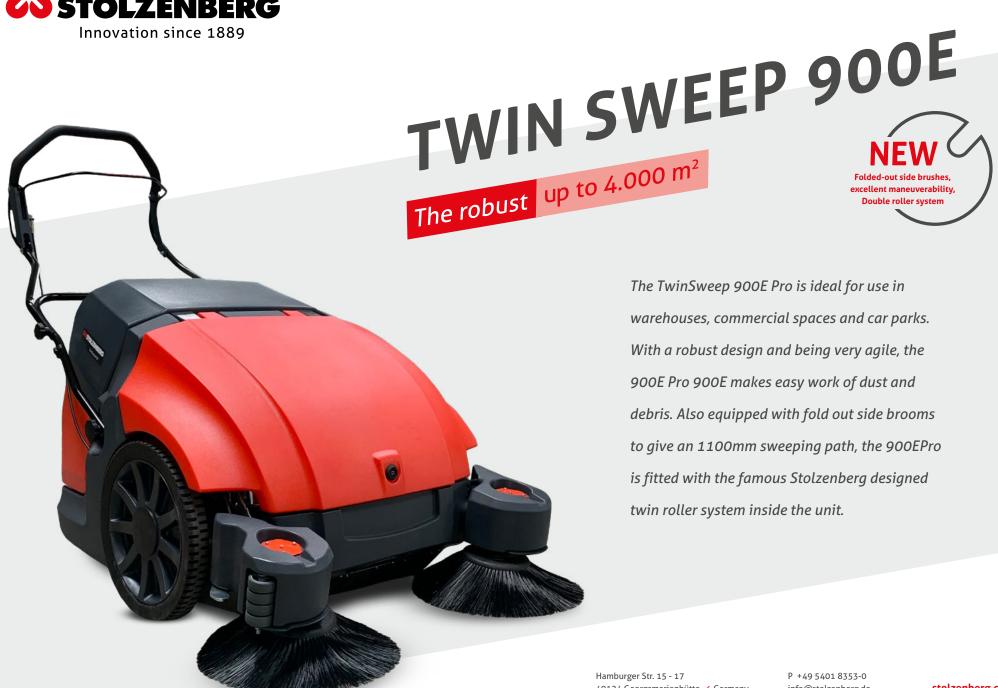

Innovation since 1889

The TwinSweep 900E Pro is ideal for use in warehouses, commercial spaces and car parks. With a robust design and being very agile, the 900E Pro 900E makes easy work of dust and debris. Also equipped with fold out side brooms to give an 1100mm sweeping path, the 900EPro is fitted with the famous Stolzenberg designed twin roller system inside the unit.

## THE DETAILS

The robust walk-behind suction sweeper is designed for professional applications. Its impressive maneuverability and comfortable forward traction results in efficient cleaning of large spaces. Sweeping in narrow aisles is easy with the Twin Sweep 900E. The integrated foldable side brooms increase the sweeping width when needed and make sweeping in corners and under racks an easy task. The extralarge front wheels ensure an excellent maneuverability. The TRS sweeping system patented by Stolzenberg in combination with a superior dust control and filter performance effortlessly removes all kinds of debris, sand and dust.

## THE BENEFITS

- Two side brooms folding out
- Large front wheels
- Forward traction
- Electric filter shaker

- On-board charger
- Hour meter and charging light indication

throwing in large parts

Right unfolded side brush