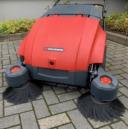

## THE DETAILS

The robust walk-behind suction sweeper is designed for professional applications. Its impressive maneuverability and comfortable forward traction results in efficient cleaning of large spaces. Sweeping in narrow aisles is easy with the Twin Sweep 900E. The integrated foldable side brooms increase the sweeping width when needed and make sweeping in corners and under racks an easy task. The extralarge front wheels ensure an excellent maneuverability. The TRS sweeping system patented by Stolzenberg in combination with a superior dust control and filter performance effortlessly removes all kinds of debris, sand and dust.

## THE BENEFITS

- Two side brooms folding out
- Large front wheels
- Forward traction
- Electric filter shaker

- On-board charger
- Hour meter and charging light indication

throwing in large parts

Right unfolded side brush