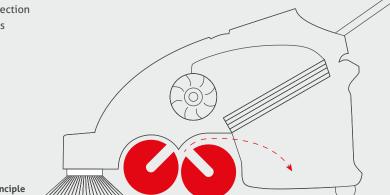

## THE DETAILS

The robust walk-behind suction sweeper is designed for professional applications. Its impressive maneuverability and comfortable forward traction results in efficient cleaning of large spaces. Sweeping in narrow aisles is easy with the Twin Sweep 900E. The integrated foldable side brooms increase the sweeping width when needed and make sweeping in corners and under racks an easy task. The extralarge front wheels ensure an excellent maneuverability. The TRS sweeping system patented by Stolzenberg in combination with a superior dust control and filter performance effortlessly removes all kinds of debris, sand and dust.