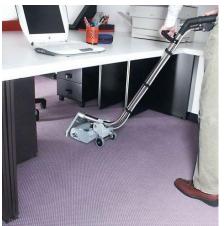

## Advantages of NS400BRUSH

- 1. The result of injection-extraction cleaning with rotating brush is excellent.
- 2. Since the dirt is completely removed from the base of carpet fibres, no residual dirt will re-emerge on carpet surface after few days, as it happens with surface-cleaning systems!
- 3. Carpet is left almost dry after cleaning
- 4. A lever on the handle allows to adjust the water-flow, for a deep or a maintenance cleaning.
- 5. The "S-shape" allows to easily clean as well under tables and desks.
- 6. It is possible to use the wand NS400BRUSH with any Santoemma injection-extraction machine.