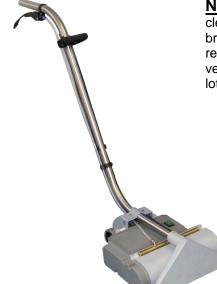

**NS400BRUSH** is special wand, with a cylindrical rotating brush, to be used for cleaning carpet in combination with an injection-extraction machine. The mechanical brushing action allows to remove the dirt from the base of the carpet fibres. No residual dirt will re-emerge on the carpet surface a few days after cleaning. Even a very dirty carpet is left completely clean in a single pass. It is not necessary to use a lot of water to clean carpet, therefore the drying time is minimal.

Complete wand NS400BRUSH, for injection-extraction cleaning with rotating brush.