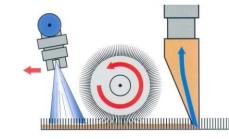

**NS400BRUSH** is special wand, with a cylindrical rotating brush, to be used for cleaning carpet in combination with an injection-extraction machine. The mechanical brushing action allows to remove the dirt from the base of the carpet fibres. No residual dirt will re-emerge on the carpet surface a few days after cleaning. Even a very dirty carpet is left completely clean in a single pass. It is not necessary to use a lot of water to clean carpet, therefore the drying time is minimal.

Injection-extraction cleaning with rotating brush

## Advantages of NS400BRUSH

- 1. The result of injection-extraction cleaning with rotating brush is excellent.
- 2. Since the dirt is completely removed from the base of carpet fibres, no residual dirt will re-emerge on carpet surface after few days, as it happens with surface-cleaning systems!
- 3. Carpet is left almost dry after cleaning
- 4. A lever on the handle allows to adjust the water-flow, for a deep or a maintenance cleaning.
- 5. The "S-shape" allows to easily clean as well under tables and desks.
- 6. It is possible to use the wand NS400BRUSH with any Santoemma injection-extraction machine.