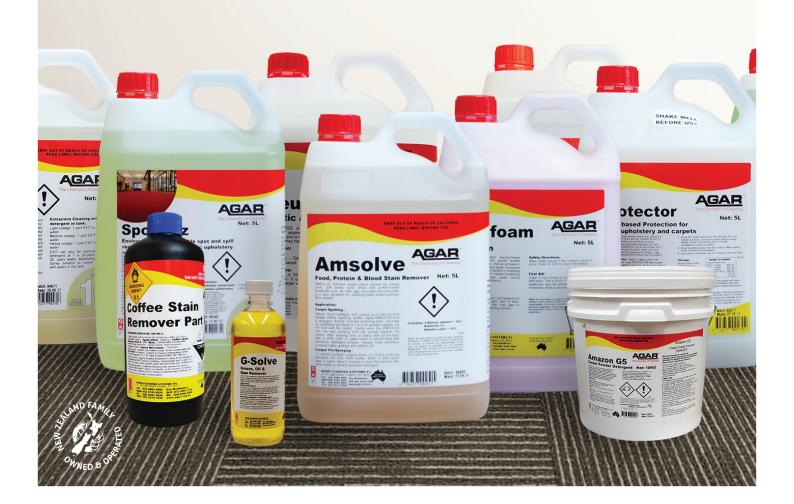

# **Carpet Cleaning Chemicals**

#### PRE-SPRAYING & HOT WATER EXTRACTION FORMULATIONS

#### AMAZON G5

Amazon G5 is a concentrated powder detergent for carpet cleaning with hot water extraction machines. It has a very powerful cleaning action that gives brilliant results even on the most heavily-soiled carpets. Amazon G5 cleans carpets faster and achieves better results with its high-performance formula.

#### **AMSOLVE**

A super effective stain remover for hard to shift spots and spills caused by orange juice, soft drinks, wine, blood and protein-based foodstuffs such as milk, egg, ice-cream and chocolate. Amsolve is also excellent for cleaning and restoring rundown, traffic soiled synthetic fibre carpets.

#### COFFEE STAIN REMOVER A & B

Super-powerful 2-part peroxide based product for attacking stubborn coffee and red wine stains.

Pack Size: 500ml

#### G-SOLVE

G-Solve's breakthrough formula provides an excellent general cleaning solvent and carpet spotter that has the power to dissolve adhesives, grease and some kinds of ink while remaining non-flammable.