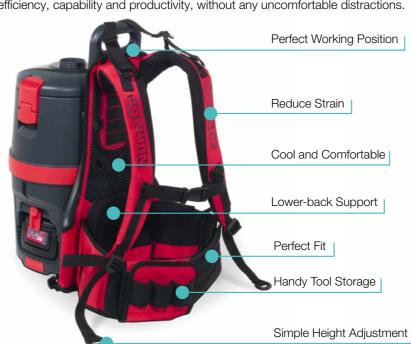

The Pro Harness offers enhanced operator comfort, increasing cleaning efficiency, capability and productivity, without any uncomfortable distractions.