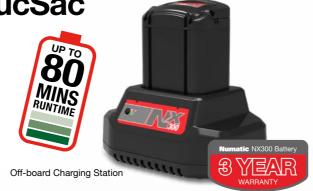

## **MAXIMUM** Productivity

comfort and professional cleaning results.

**CLEAN for Longer**New NX300 36V Battery Technology delivers 80mins of consistent powerful cleaning.

### **NX300** Network

| nd swapping batteric<br>ever been easier.<br>ADVANCED<br>ertified HEPA13 filtra | WOrk pattery network, cleaning es between machines has |     | Numaife<br>Hilly |
|---------------------------------------------------------------------------------|--------------------------------------------------------|-----|------------------|
| Model                                                                           | RSB150NXH                                              |     |                  |
| Capacity (L)                                                                    | 5.0                                                    |     |                  |
| Power (Lithium Bat. V)                                                          | 36                                                     |     |                  |
| Motor (W)                                                                       | 350                                                    |     |                  |
| Suction H <sub>2</sub> O (MM)                                                   | 1896                                                   |     |                  |
| Runtime (MIN)                                                                   | Hi 50 / Lo 80                                          |     |                  |
| Charge Time (HRS)                                                               | 80% = 1 / 100% = 2                                     | 111 | RSB150NXH        |
| Weight (KG)                                                                     | 8.6                                                    |     | . 105 1001041    |
| Kit (see page 33)                                                               | AA30E                                                  |     |                  |
| Dimensions W/VLVH (MM)                                                          | 330v330v470                                            |     |                  |