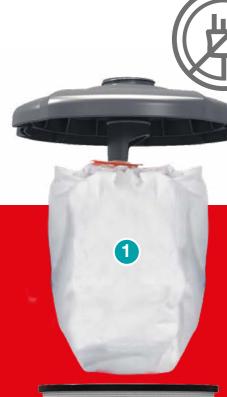

## Advanced **HEPA13** Filtration

1 Triple-layer HepaFlo Filter Bag

Advanced, 3-stage filtration system cleans and traps fine dust, including allergy triggers and pathogens, eliminating the risk of recirculation and exposure.