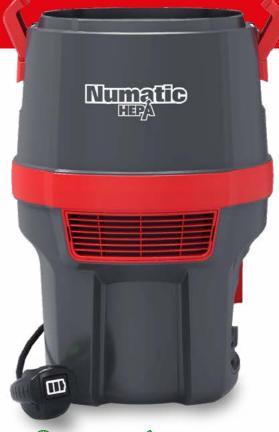

# NEW RSB150NX HEPA Cordless RucSac

Combining total cordless freedom with our most advanced, certified **HEPA13** filtration.

Providing high-efficiency filtration down to 0.3 microns at 99.97% efficiency, while still providing optimum cleaning productivity with powerful and professional cleaning results.

### **NX300** Network

| nd swapping batteric<br>ever been easier.<br>ADVANCED<br>ertified HEPA13 filtra | WOrk pattery network, cleaning es between machines has |     | Numaife<br>Hilly |
|---------------------------------------------------------------------------------|--------------------------------------------------------|-----|------------------|
| Model                                                                           | RSB150NXH                                              |     |                  |
| Capacity (L)                                                                    | 5.0                                                    |     |                  |
| Power (Lithium Bat. V)                                                          | 36                                                     |     |                  |
| Motor (W)                                                                       | 350                                                    |     |                  |
| Suction H <sub>2</sub> O (MM)                                                   | 1896                                                   |     |                  |
| Runtime (MIN)                                                                   | Hi 50 / Lo 80                                          |     |                  |
| Charge Time (HRS)                                                               | 80% = 1 / 100% = 2                                     | 111 | RSB150NXH        |
| Weight (KG)                                                                     | 8.6                                                    |     | . 105 1001041    |
| Kit (see page 33)                                                               | AA30E                                                  |     |                  |
| Dimensions W/VLVH (MM)                                                          | 330v330v470                                            |     |                  |