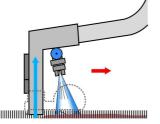

Injection-extraction with NS400BRUSH

**Advantages of Serena-Silent:** 

- 1. **Very silent working** (60 decibels), that allows to use the machine with no discomfort for the worker and for other people. The machine can be used also during normal daily working time.
- 2. High-waterlift technology allows incomparable dirt removal and shortest drying time.
- 3. Carpet tool with aluminium vacuum head, practically indestructible.
- 4. Special profile of the vacuum head, which allows to get the best suction even when the tool inclination changes.
- 5. The height of the handle is **adjustable**, for greater ergonomics. The handle allows the worker to lift the tool and to press the vacuum head down on carpet with a very small effort.
- 6. **Spraying valve** designed for avoiding any breaking.
- 7. Tubes in **stainless steel**, strong and rustproof for the whole machine life.
- 8. Quick disconnect spray nozzles, which can be removed by hand, without using any tool. The nozzles can be cleaned easily.
- 9. It is possible to attach the **optional instant hot water unit** (HT1800) to the machine, in order to make the cleaning even more effective.
- 10. Using the **optional power-brush wand NS400BRUSH**, it is possible to get excellent cleaning results, leaving carpet perfectly clean and dry in a single pass.
- 11. With the optional SMARTKIT-EL, it is possible to perform automatic chemical dosing and carpet rinsing.
- 12. Adding the pre-spray pipe and gun (PRESPRAY-EL) to the SMARTKIT-EL, it is also possible to **pre-spray carpet** before cleaning.
- 13. With the optional vacuum tool NS270TURBODUST, it is possible to vacuum dust before cleaning, with the same machine.