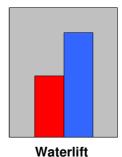

Injection-extraction with NS400BRUSH

**Advantages of Serena-Silent:** 

- 1. **Very silent working** (60 decibels), that allows to use the machine with no discomfort for the worker and for other people. The machine can be used also during normal daily working time.
- 2. High-waterlift technology allows incomparable dirt removal and shortest drying time.
- 3. Carpet tool with aluminium vacuum head, practically indestructible.
- 4. Special profile of the vacuum head, which allows to get the best suction even when the tool inclination changes.
- 5. The height of the handle is **adjustable**, for greater ergonomics. The handle allows the worker to lift the tool and to press the vacuum head down on carpet with a very small effort.
- 6. **Spraying valve** designed for avoiding any breaking.
- 7. Tubes in **stainless steel**, strong and rustproof for the whole machine life.
- 8. Quick disconnect spray nozzles, which can be removed by hand, without using any tool. The nozzles can be cleaned easily.
- 9. It is possible to attach the **optional instant hot water unit** (HT1800) to the machine, in order to make the cleaning even more effective.
- 10. Using the **optional power-brush wand NS400BRUSH**, it is possible to get excellent cleaning results, leaving carpet perfectly clean and dry in a single pass.
- 11. With the optional SMARTKIT-EL, it is possible to perform automatic chemical dosing and carpet rinsing.
- 12. Adding the pre-spray pipe and gun (PRESPRAY-EL) to the SMARTKIT-EL, it is also possible to **pre-spray carpet** before cleaning.
- 13. With the optional vacuum tool NS270TURBODUST, it is possible to vacuum dust before cleaning, with the same machine.