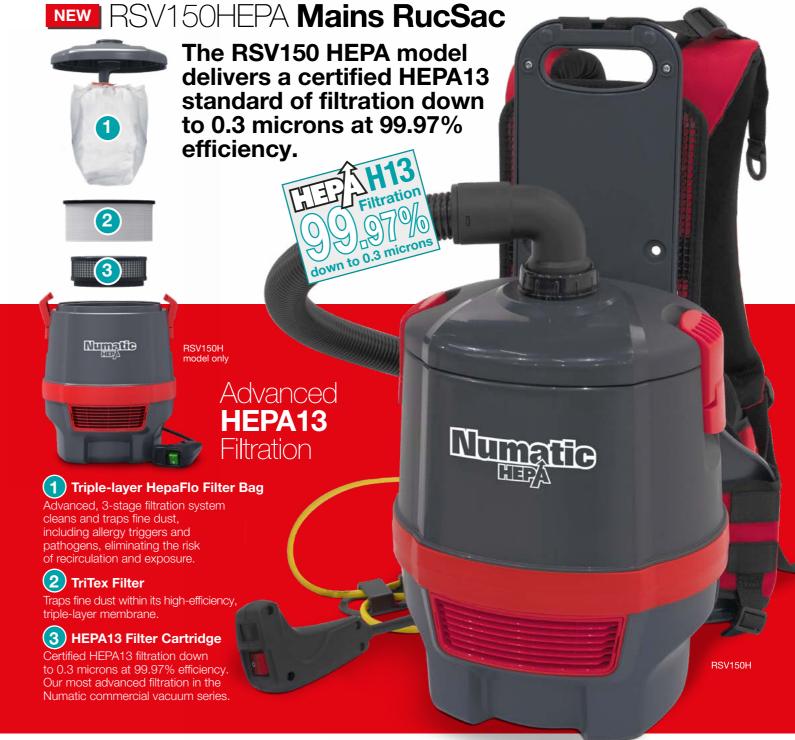

# NEW RSV150 Mains RucSac

Compact, comfortable and convenient, the RSV150 goes wherever you go, making it the perfect cleaning solution for tight and awkward cleaning.