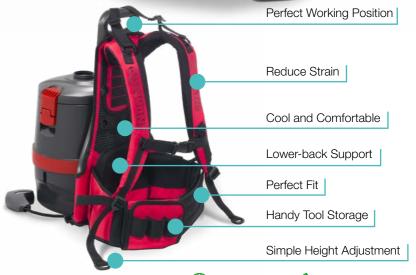

#### **OPTIMUM** User Comfort

Convenience and safety with ergonomically designed comfortable harness.

CLEAN for Longer
With a huge cleaning range and extra-long high-visibility

## **LESS LEANING More Cleaning**

Less stretching, bending down and twisting with the comfort harness, integrated waistbelt and instant on/off operation with simple integrated hand control.

| Model                         | RSV150      | RSV150H     |
|-------------------------------|-------------|-------------|
| Capacity (L)                  | 5.0         | 5.0         |
| Power Cord (M)                | 15.0        | 15.0        |
| Motor (W)                     | 620         | 620         |
| Suction H <sub>2</sub> O (MM) | 2300        | 2300        |
| Power (Volts AC/Hz)           | 230 / 50/60 | 230 / 50/60 |
| Cleaning Range (M)            | 32.4        | 32.4        |
| Weight (KG)                   | 7.4         | 7.8         |
| Kit (see page 33)             | AA30E       | AA30E       |
| Dimensions WxLxH (MM)         | 330x330x380 | 330x330x380 |