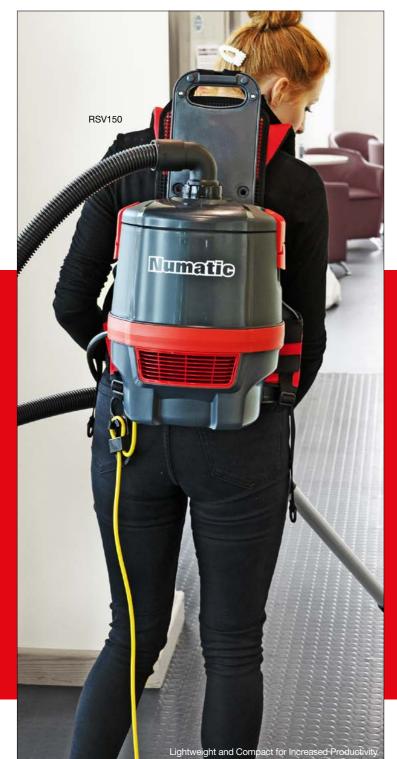

# NEW RSV150 Mains RucSac

Compact, comfortable and convenient, the RSV150 goes wherever you go, making it the perfect cleaning solution for tight and awkward cleaning.

# **INCREASED** Productivity Lightweight and compact design providing powerful

### HARD TO REACH

Becomes Easy to Clean
Freedom to clean without limitation...an absolute must

for cleaning in confined spaces.