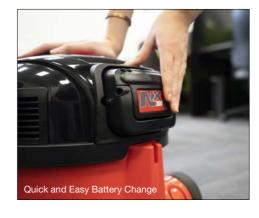

Increased

**Productivity** 

Recharge to 80% in

just 1 hour, providing

continuous non-stop

Easy-reach carry handle and quick-release button for fuss-free battery change and charging.

**NX Pro Cordless Range** 