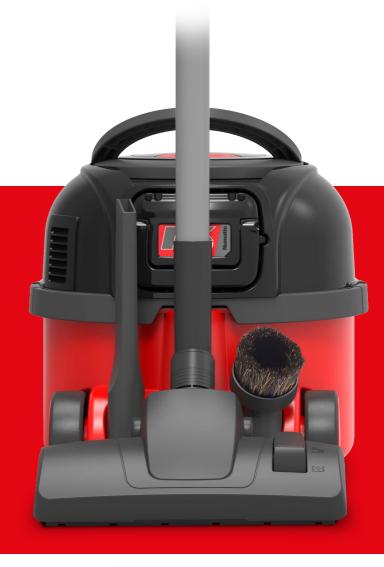

# NBV190NX Cordless Convenience

Cordless cleaning with total freedom of operation and convenience with our cordless range, equipped with our new NX300 36V Battery Technology and 350W digital brushless motor.