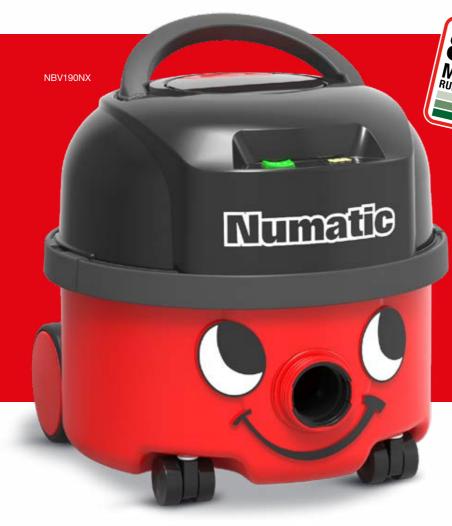

# NBV190NX Cordless Convenience

Cordless cleaning with total freedom of operation and convenience with our cordless range, equipped with our new NX300 36V Battery Technology and 350W digital brushless motor.

| Model                         | NBV190NX           |
|-------------------------------|--------------------|
| Capacity (L)                  | 8.0                |
| Power (Lithium Bat. V)        | 36                 |
| Motor (W)                     | 350                |
| Suction H <sub>2</sub> O (MM) | 1896               |
| Runtime (MIN)                 | Hi 50 / Lo 80      |
| Charge Time (HR)              | 80% - 1 / 100% - 2 |
| Weight (KG)                   | 7.7                |
| Kit (see page 33)             | AA29E              |
| Dimensions WxLxH (MM)         | 340x340x340        |
|                               |                    |