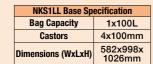

Compact, considered and capable... the NuKeeper Single series will always be a welcome addition where space is at a real premium.

Every single feature within the NuKeeper Single series (NKS) is focused on efficiency and capacity. Each NKS unit is equipped with space saving Flexi-Front system, folding laundry bags, corner buffers and heavy-duty 360° casters, rising to the challenge of tight corridors and elevators. The NKS Low Level (LL) offers a solution when greater visibility during transit is needed.



Easily detachable laundry bags

## NKS1LL



✓ Low Level (LL)
✓ 1 x Storage Shelf
✓ 1 x 100L Bag Capacity

## NKS2LL

1

| NKS2LL Base Speci  |   |
|--------------------|---|
| Bag Capacity       |   |
| Castors            | 4 |
| Dimensions (WxLxH) | 5 |

Low Level (LL)
1 x Storage Shelf
2 x 100L Bag Capacity



Folding bag ends and heavy duty construction



Flexi-Front enclosure



35