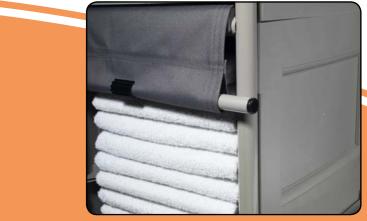

be a welcome addition where space is at a real premium.

Every single feature within the NuKeeper Single series (NKS) is focused on efficiency and capacity. Each NKS unit is equipped with space saving Flexi-Front system, folding laundry bags, corner buffers and heavy-duty 360° casters, rising to the challenge of tight corridors and elevators. The NKS Low Level (LL) offers a solution when greater visibility during transit is needed.



Easily detachable laundry bags

## NKS1LL



✓ Low Level (LL)
✓ 1 x Storage Shelf
✓ 1 x 100L Bag Capacity

## NKS2LL

1

| NKS2LL Base Speci  |   |
|--------------------|---|
| Bag Capacity       |   |
| Castors            | 4 |
| Dimensions (WxLxH) | 5 |

Low Level (LL)
1 x Storage Shelf
2 x 100L Bag Capacity



Folding bag ends and heavy duty construction



Flexi-Front enclosure



35