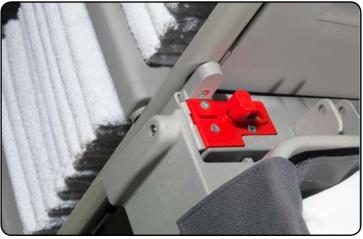

Compact, considered and capable... the NuKeeper Single series will always be a welcome addition where space is at a real premium.

Every single feature within the NuKeeper Single series (NKS) is focused on efficiency and capacity. Each NKS unit is equipped with space saving Flexi-Front system, folding laundry bags, corner buffers and heavy-duty 360° casters, rising to the challenge of tight corridors and elevators. The NKS Low Level (LL) offers a solution when greater visibility during transit is needed.