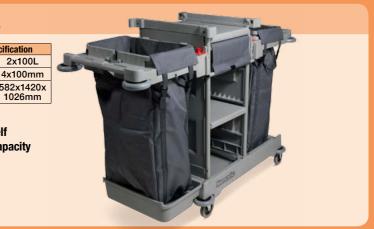

## NKS2LL

1

| NKS2LL Base Speci  |   |
|--------------------|---|
| Bag Capacity       |   |
| Castors            | 4 |
| Dimensions (WxLxH) | 5 |

Low Level (LL)
1 x Storage Shelf
2 x 100L Bag Capacity

Folding bag ends and heavy duty construction